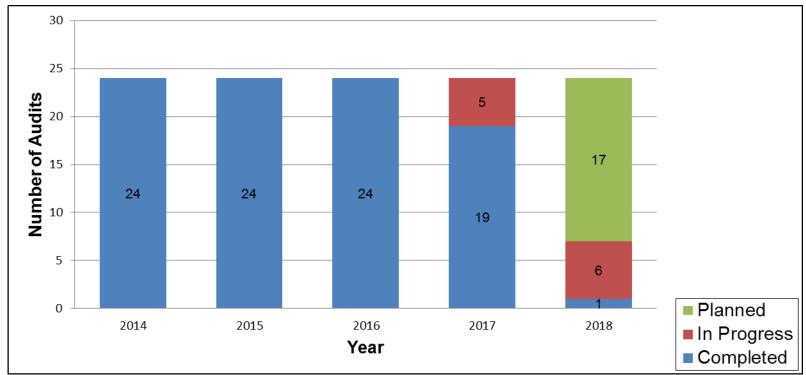

|               |                | Х            |
| Verity Medical Foundation (Formerly DCHS Medical        | 15k-20k              | WC         |                  | Х             | Х             |               | Х              | X            |
| Foundation)                                             | 1                    | I          | l                |               | 1             | 1             | 1 1            |              |

| Deficiency                |
|---------------------------|
| CT – Claims Timeliness    |
| CC - Cash-to-Claims Ratio |
| TNE – Tangible Net Equity |
| WC – Working Capital      |
|                           |





# Top 20 RBOs with Greater than 50% Estimated Medi-Cal Lives







#### Remaining RBOs with Medi-Cal Lives







#### **RBO** Audits







re

## Questions