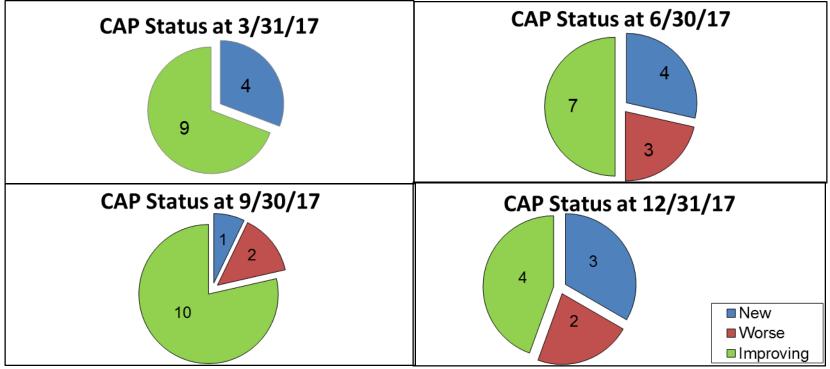

# Top 20 RBOs with Greater than 50% Estimated Medi-Cal Lives

#### Remaining RBOs with Medi-Cal Lives