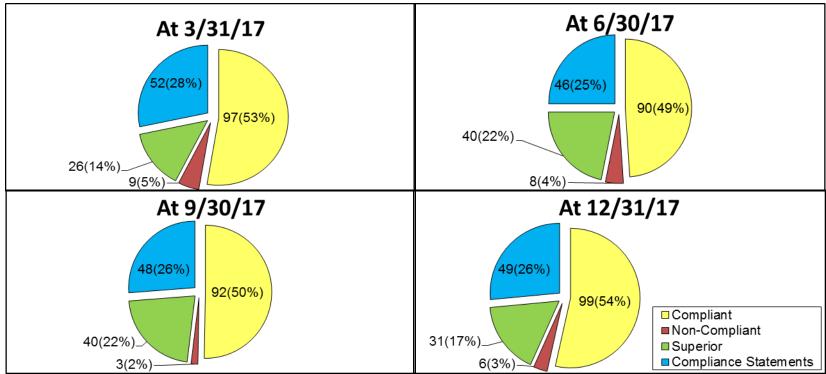

# Provider Solvency Quarterly Update

April 18, 2018

Michelle Yamanaka
Supervising Examiner, Office of Financial Review





# Risk Bearing Organization (RBO) Financial Reporting as of 12/31/17

185 Risk Bearing Organizations are required to file survey reports:

#### Annual:

 All RBOs file Annual Survey Reports (based on audited financial statements).

#### Quarterly:

- 136 RBOs filed Quarterly Survey Reports
- 49 RBOs filed Compliance Statements

#### Monthly:

5 RBOs file monthly financial statements





#### Status of all Risk Bearing Organizations







### **Status of Corrective Action Plans by RBO**







### **CAP Review Summary as of 12/31/17**

| RBO                                                     | Enrollment at<br>FYE | Deficiency | CAP Review as of |               |               |               |                |              |
|---------------------------------------------------------|----------------------|------------|------------------|---------------|---------------|---------------|----------------|--------------|
|                                                         |                      |            | QE<br>12/31/17   | QE<br>9/30/17 | QE<br>6/30/17 | QE<br>3/31/17 | QE<br>12/31/16 | Year<br>2015 |
| Accountable Health Care IPA                             | 150k-200k            | TNE,WC,CC  | Х