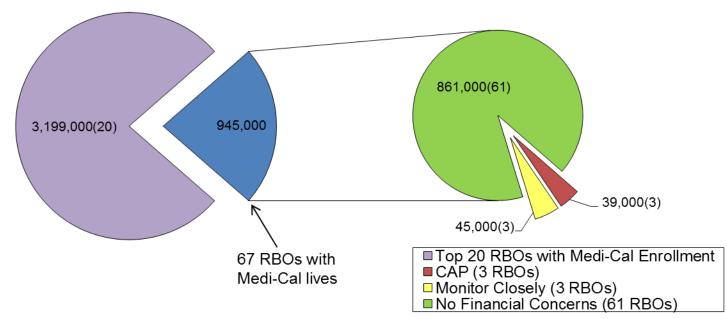

#### Status of all Risk Bearing Organizations

# Top 20 RBOs with Greater than 50% Estimated Medi-Cal Lives

#### Remaining RBOs with Medi-Cal Lives