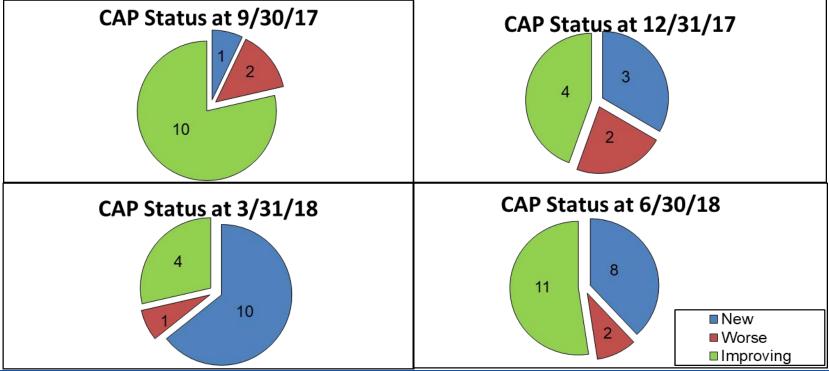

# Provider Solvency Quarterly Update

October 17, 2018

Michelle Yamanaka
Supervising Examiner, Office of Financial Review





# Risk Bearing Organization (RBO) Financial Reporting as of 6/30/18

188 Risk Bearing Organizations are required to file survey reports:

#### **Annually:**

All RBOs file Annual Survey Reports

#### Quarterly:

- 136 RBOs file Quarterly Survey Reports
- 52 RBOs file Compliance Statements

#### Monthly:

9 RBOs file monthly financial statements





## Status of all Risk Bearing Organizations







## Status of Corrective Action Plans by RBO







#### **CAP Review Summary as of 6/30/18**

| RBO                                                                 | Enrollment<br>at FYE | Deficiency | CAP Review as of |               |                |               |               |           |
|---------------------------------------------------------------------|----------------------|------------|------------------|---------------|----------------|---------------|---------------|-----------|
|                                                                     |                      |            | QE<br>6/30/18    | QE<br>3/31/18 | QE<br>12/31/17 | QE<br>9/30/17 | QE<br>6/30/17 | Year 2016 |
| Accountable Health Care IPA                                         | 150k-200k            | TNE,WC,CC  | Х                | Х