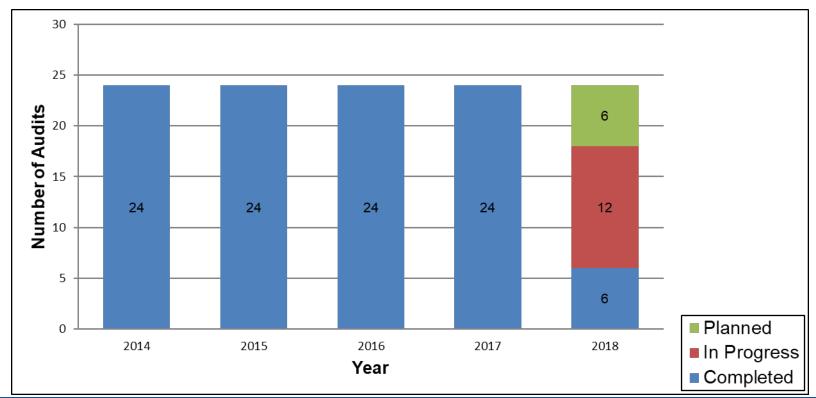

|               |           |
| Vantage Medical Group                                                        | 200k+                | CT               | Х                | Х             |                |               |               | 1         |
| Verity Medical Foundation                                                    | 15k-20k              | TNE,WC,<br>CC,CT | Х                |               |                | Х             | Х             | Х         |

| Deficiency                |
|---------------------------|
| CT – Claims Timeliness    |
| CC - Cash-to-Claims Ratio |
| TNE - Tangible Net Equity |
| WC – Working Capital      |



# Top 20 RBOs with Greater than 50% Estimated Medi-Cal Lives







## Remaining RBOs with Medi-Cal Lives







#### **RBO** Audits







# Questions