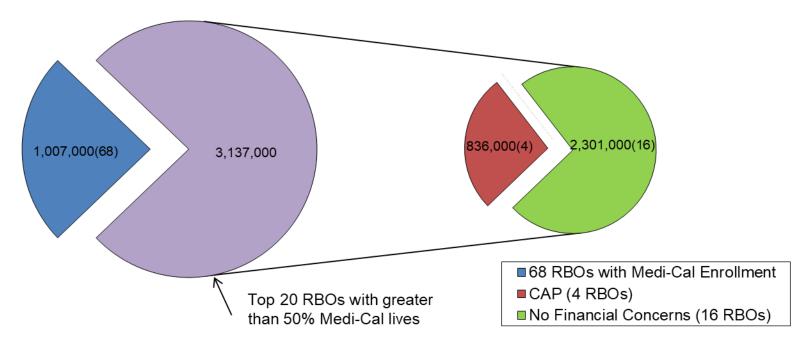

СТ               | Х                |               |                |               |               |           |
| Vantage Medical Group                                                        | 200k+                | CT               | Х                | Х             |                |               |               | 1         |
| Verity Medical Foundation                                                    | 15k-20k              | TNE,WC,<br>CC,CT | Х                |               |                | Х             | Х             | Х         |

| Deficiency                |
|---------------------------|
| CT – Claims Timeliness    |
| CC - Cash-to-Claims Ratio |
| TNE - Tangible Net Equity |
| WC – Working Capital      |



# Top 20 RBOs with Greater than 50% Estimated Medi-Cal Lives







## Remaining RBOs with Medi-Cal Lives







#### **RBO** Audits







# Questions