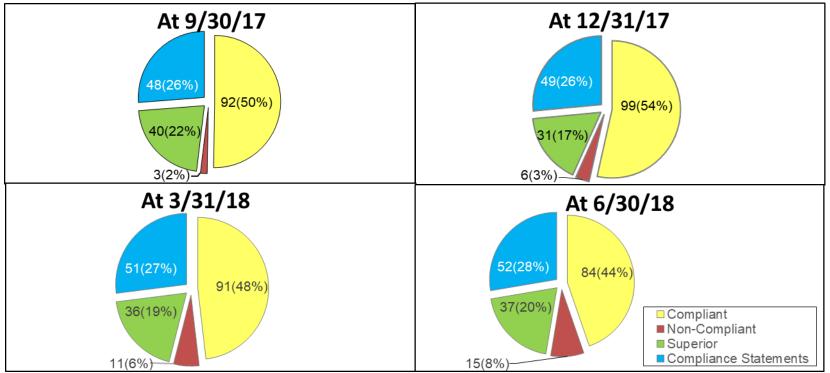

# Provider Solvency Quarterly Update

October 17, 2018

Michelle Yamanaka
Supervising Examiner, Office of Financial Review





# Risk Bearing Organization (RBO) Financial Reporting as of 6/30/18

188 Risk Bearing Organizations are required to file survey reports:

#### **Annually:**

All RBOs file Annual Survey Reports

#### Quarterly:

- 136 RBOs file Quarterly Survey Reports
- 52 RBOs file Compliance Statements

#### Monthly:

9 RBOs file monthly financial statements





## Status of all Risk Bearing Organizations







## Status of Corrective Action Plans by RBO







#### **CAP Review Summary as of 6/30/18**

| RBO                                                                 | Enrollment<br>at FYE | Deficiency | CAP Review as of |               |                |               |               |           |
|---------------------------------------------------------------------|----------------------|------------|------------------|---------------|----------------|---------------|---------------|-----------|
|                                                                     |                      |            | QE<br>6/30/18    | QE<br>3/31/18 | QE<br>12/31/17 | QE<br>9/30/17 | QE<br>6/30/17 | Year 2016 |
| Accountable Health Care IPA                                         | 150k-200k