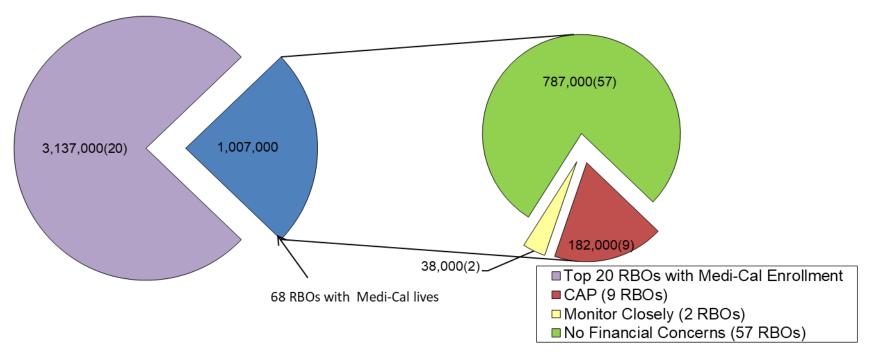

|                |               |               |           |
| Vantage Medical Group                                                        | 200k+                | CT               | Х                | Х             |                |               |               | 1         |
| Verity Medical Foundation                                                    | 15k-20k              | TNE,WC,<br>CC,CT | Х                |               |                | Х             | Х             | Х         |

| Deficiency                |
|---------------------------|
| CT – Claims Timeliness    |
| CC - Cash-to-Claims Ratio |
| TNE - Tangible Net Equity |
| WC – Working Capital      |



# Top 20 RBOs with Greater than 50% Estimated Medi-Cal Lives







## Remaining RBOs with Medi-Cal Lives







#### **RBO** Audits







# Questions