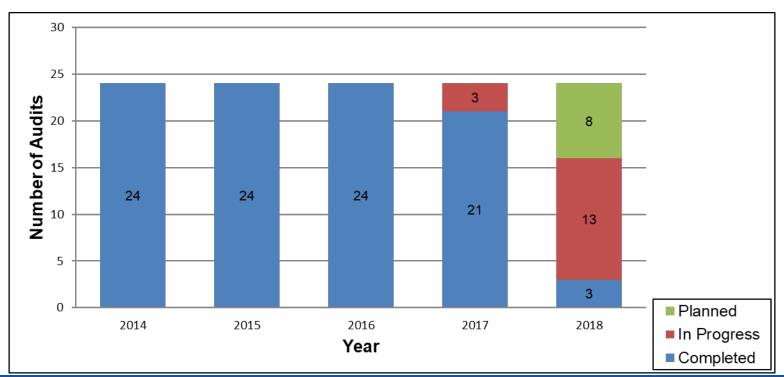

| 200k+             | CT         | Х                |                |               |               |               |           |
| Verity Medical Foundation (Formerly DCHS Medical Foundation)              | 15k-20k           | WC         |                  |                | Х             | Х             |               | X         |

| Deficiency                |
|---------------------------|
| CT – Claims Timeliness    |
| CC – Cash-to-Claims Ratio |
| TNE – Tangible Net Equity |
| WC – Working Capital      |
|                           |



HealthHelp.ca.gov



# **Top 20 RBOs with Greater than 50% Estimated Medi-Cal Lives**









# Remaining RBOs with Medi-Cal Lives







#### **Total RBO Enrollment Trend**







#### **RBO** Audits







# Questions