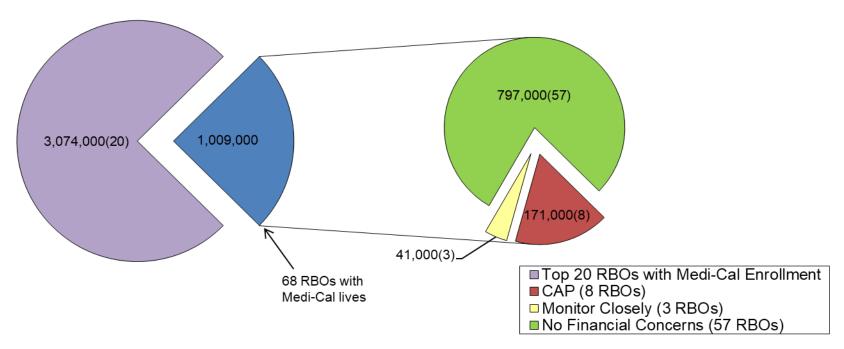

# **Top 20 RBOs with Greater than 50% Estimated Medi-Cal Lives**

# Remaining RBOs with Medi-Cal Lives