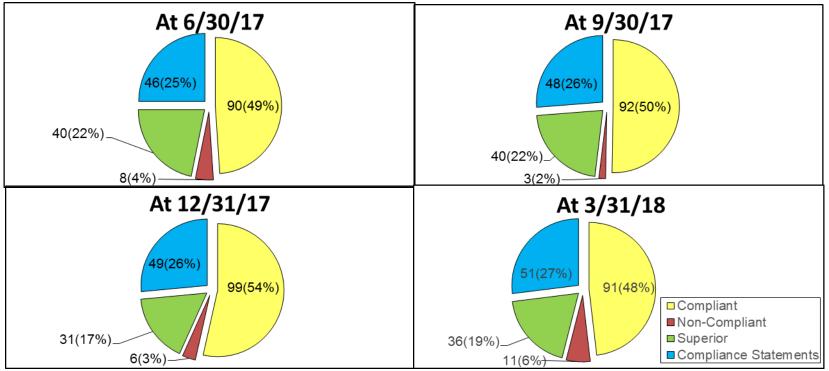

# Provider Solvency Quarterly Update

July 18, 2018

Michelle Yamanaka
Supervising Examiner, Office of Financial Review





# Risk Bearing Organization (RBO) Financial Reporting as of 3/31/18

189 Risk Bearing Organizations are required to file survey reports:

#### **Annually:**

All RBOs file Annual Survey Reports

#### Quarterly:

- 138 RBOs file Quarterly Survey Reports
- 51 RBOs file Compliance Statements

#### Monthly:

5 RBOs file monthly financial statements





# Status of all Risk Bearing Organizations







# Status of Corrective Action Plans by RBO







#### **CAP Review Summary as of 3/31/18**

| RBO                                                                       | Enrollment at FYE | Deficiency | CAP Review as of |                |               |               |               |           |
|---------------------------------------------------------------------------|-------------------|------------|------------------|----------------|---------------|---------------|---------------|-----------|
|                                                                           |                   |            | QE<br>3/31/18    | QE<br>12/31/17 | QE<br>9/30/17 | QE<br>6/30/17 | QE<br>3/31/17 | Year 2016 |
| Accountable Health Care IPA                                               | 15