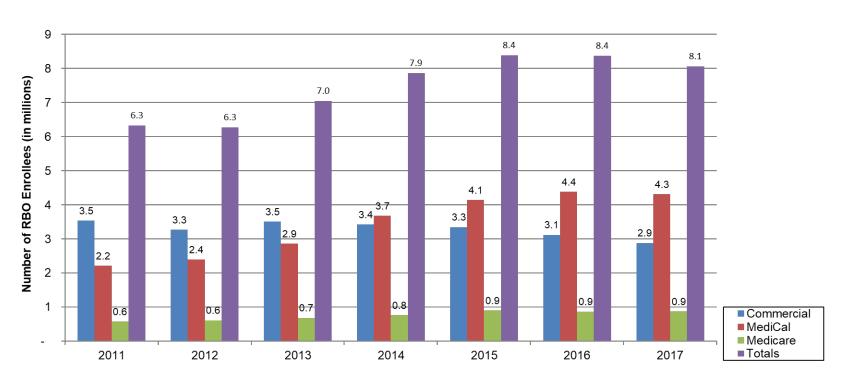

ntage Medical Group                                                     | 200k+             | CT         | Х                |                |               |               |               |           |
| Verity Medical Foundation (Formerly DCHS Medical Foundation)              | 15k-20k           | WC         |                  |                | Х             | Х             |               | X         |

| Deficiency                |
|---------------------------|
| CT – Claims Timeliness    |
| CC – Cash-to-Claims Ratio |
| TNE – Tangible Net Equity |
| WC – Working Capital      |
|                           |



HealthHelp.ca.gov



# **Top 20 RBOs with Greater than 50% Estimated Medi-Cal Lives**









# Remaining RBOs with Medi-Cal Lives







#### **Total RBO Enrollment Trend**







#### **RBO** Audits







# Questions