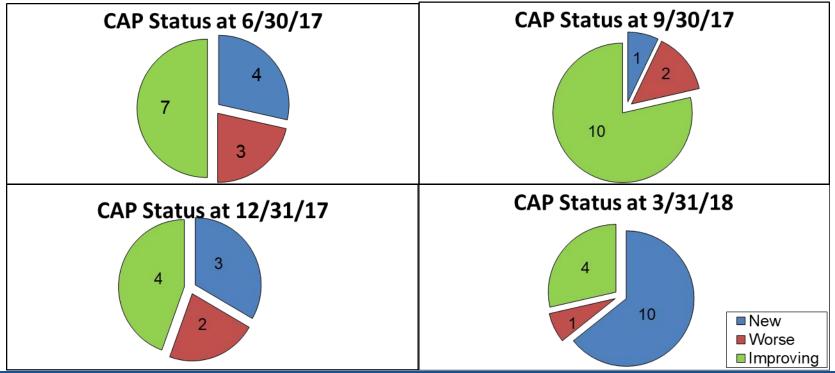

# **Top 20 RBOs with Greater than 50% Estimated Medi-Cal Lives**

# Remaining RBOs with Medi-Cal Lives