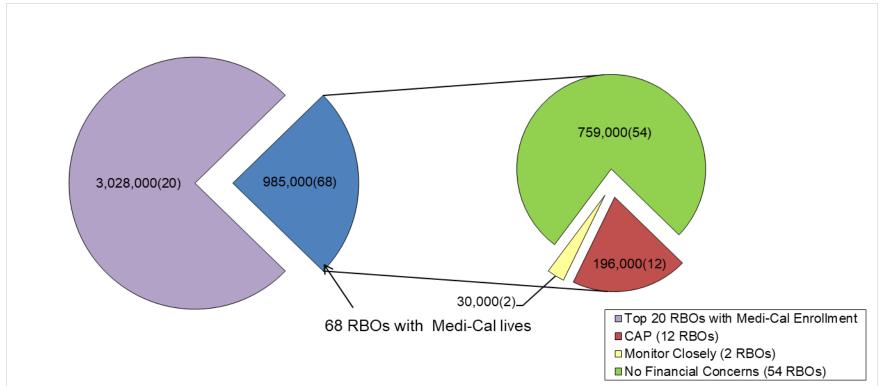

|               |                |
| Vantage Medical Group                                                     | Primary Provider Management<br>Company | 200k+             | СТ            | Х                | Х             | Х             |                |
| Verity Medical Foundation                                                 | Verity Medical Foundation              | 15k-20k           | TNE,WC, CC,CT | х                | х             |               |                |

| Deficiency                |
|---------------------------|
| CT – Claims Timeliness    |
| CC - Cash-to-Claims Ratio |
| TNE – Tangible Net Equity |
| WC – Working Capital      |





## Top 20 RBOs with Greater than 50% Estimated Medi-Cal Lives





HealthHelp.ca.gov



#### Remaining RBOs with Medi-Cal Lives







### **RBO Audits**







### Questions