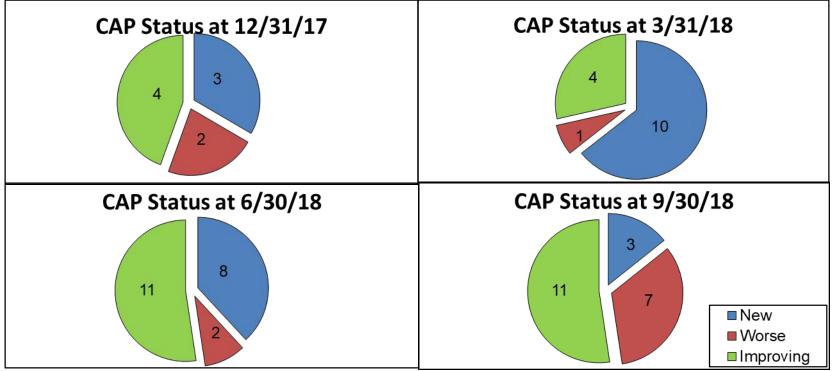

# Provider Solvency Quarterly Update

January 30, 2019

Michelle Yamanaka
Supervising Examiner, Office of Financial Review





# Risk Bearing Organization (RBO) Financial Reporting as of 9/30/18

186 Risk Bearing Organizations are required to file survey reports:

#### Annually:

- All RBOs file Annual Survey Reports
- Quarterly:
  - 132 RBOs file Quarterly Survey Reports
  - 54 RBOs file Compliance Statements

#### Monthly:

8 RBOs file monthly financial statements





#### Status of all Risk Bearing Organizations







#### Status of Corrective Action Plans by RBO







#### CAP Review Summary as of 9/30/18

|                                                                     | MSO                                     | Enrollment at FYE | Deficiency | CAP Review as of |               |               |                |
|---------------------------------------------------------------------|-----------------------------------------|-------------------|------------|------------------|---------------|---------------|----------------|
| RBO                                                                 |                                         |                   |            | QE<br>9/30/18    | QE<br>6/30/18 | QE<br>3/31/18 | QE<br>12/31/17 |
| Accountable Health Care IPA                                         | Network Medical Management Inc.