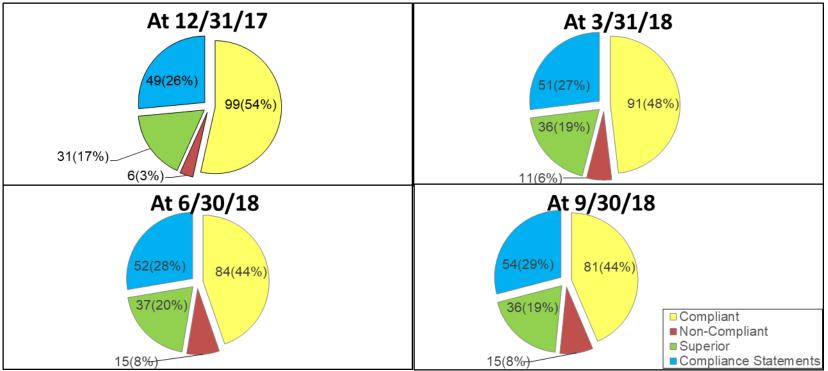

# Provider Solvency Quarterly Update

January 30, 2019

Michelle Yamanaka
Supervising Examiner, Office of Financial Review





# Risk Bearing Organization (RBO) Financial Reporting as of 9/30/18

186 Risk Bearing Organizations are required to file survey reports:

#### Annually:

- All RBOs file Annual Survey Reports
- Quarterly:
  - 132 RBOs file Quarterly Survey Reports
  - 54 RBOs file Compliance Statements

#### Monthly:

8 RBOs file monthly financial statements





#### Status of all Risk Bearing Organizations







#### Status of Corrective Action Plans by RBO







#### CAP Review Summary as of 9/30/18

|                                                                     | MSO                                     | Enrollment at FYE | Deficiency | CAP Review as of |               |               |                |
|---------------------------------------------------------------------|-----------------------------------------|-------------------|------------|------------------|---------------|---------------|----------------|
| RBO                                                                 |                                         |                   |            | QE<br>9/30/18    | QE<br>6/30/18 | QE<br>3/31/18 | QE<br>12/31/17 |
| Accountable Health Care IPA