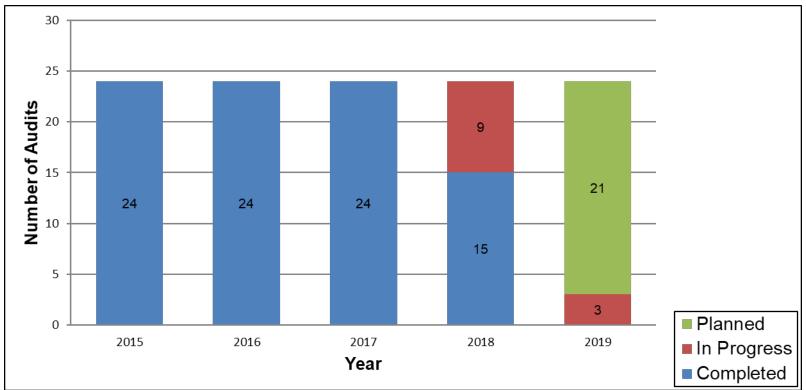

|
| Vantage Medical Group                                                     | Primary Provider Management<br>Company | 200k+             | СТ            | Х                | Х             | Х             |                |
| Verity Medical Foundation                                                 | Verity Medical Foundation              | 15k-20k           | TNE,WC, CC,CT | х                | х             |               |                |

| Deficiency                |
|---------------------------|
| CT – Claims Timeliness    |
| CC - Cash-to-Claims Ratio |
| TNE – Tangible Net Equity |
| WC – Working Capital      |





## Top 20 RBOs with Greater than 50% Estimated Medi-Cal Lives





HealthHelp.ca.gov



#### Remaining RBOs with Medi-Cal Lives







### **RBO Audits**







### Questions