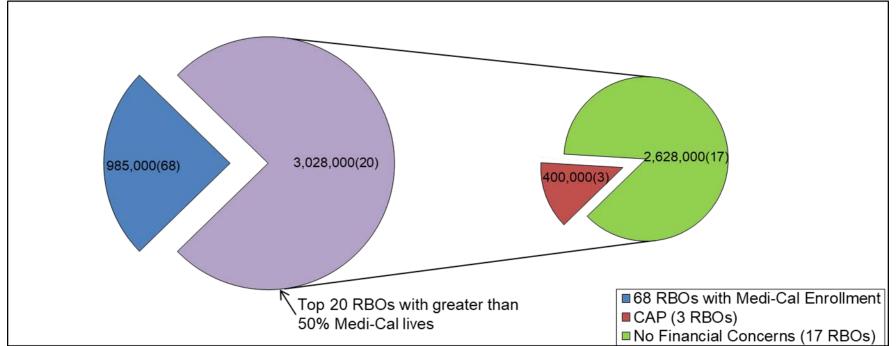

## Top 20 RBOs with Greater than 50% Estimated Medi-Cal Lives

HealthHelp.ca.gov