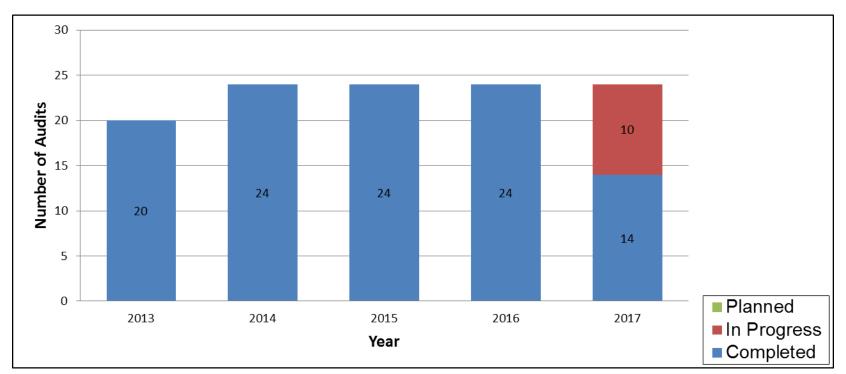

| Х           | Х          | X    |
| Santa Clara County IPA                                                       | 20-30k               | TNE         |                 |            |            |             |            | Х    |
| Verity Medical Foundation (Formerly DCHS Medical                             | 15k-20k              | WC          | Х               | Х          |            | Х           | Х          | Х    |

| Deficiency                |
|---------------------------|
| CT – Claims Timeliness    |
| CC - Cash-to-Claims Ratio |
| TNE – Tangible Net Equity |
| WC – Working Capital      |
|                           |



HealthHelp.ca.gov



## Top 20 RBOs with Greater than 50% Estimated Medi-Cal Lives







#### Remaining RBOs with Medi-Cal Lives







#### **RBO** Audits







## **Questions?**