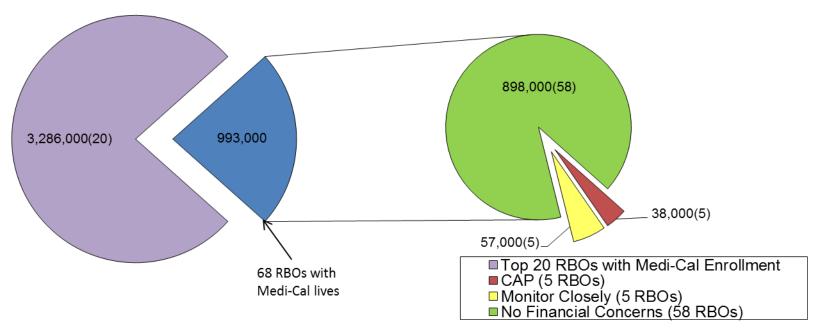

## Top 20 RBOs with Greater than 50% Estimated Medi-Cal Lives

#### Remaining RBOs with Medi-Cal Lives