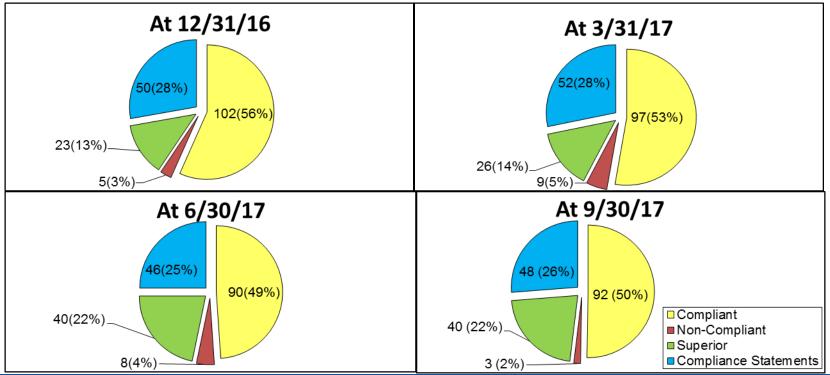

### Status of all Risk Bearing Organizations

#### Quarterly:

- 135 RBOs filed Quarterly Survey Reports
- 48 RBOs filed Compliance Statements
- 1 RBO on the non-filer list