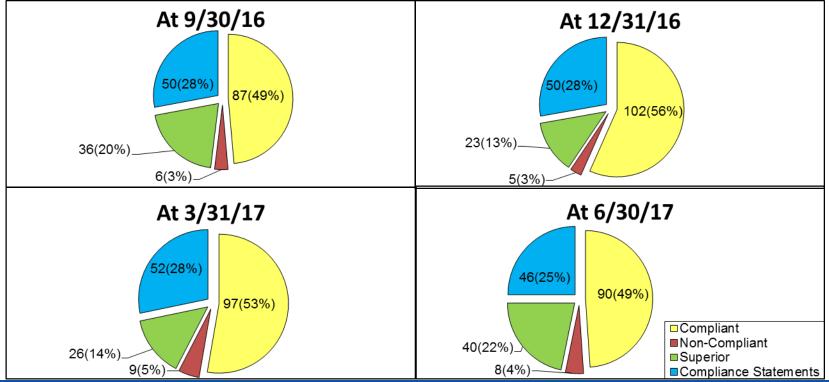

# Provider Solvency Quarterly Update

October 18, 2017

Michelle Yamanaka
Supervising Examiner, Office of Financial Review





## Risk Bearing Organization (RBO) Financial Reporting as of 6/30/17

184 Risk Bearing Organizations are required to file survey reports:

#### Annual:

 All RBOs file Annual Survey Reports (based on audited financial statements).

#### Quarterly:

- 138 RBOs filed Quarterly Survey Reports
- 46 RBOs filed Compliance Statements

#### Monthly:

6 RBOs filed monthly financial statements





### Status of all Risk Bearing Organizations







#### Status of Corrective Action Plans by RBO







### CAP Review Summary as of 6/30/17

| RBO                                                                          | Enrollment at<br>FYE | Deficiency  | CAP Review as of |            |             |            |            |      |
|------------------------------------------------------------------------------|----------------------|-------------|------------------|------------|-------------|------------|------------|------|
|                                                                              |                      |             | QE 6/30/17       | QE 3/31/17 | QE 12/31/16 | QE 9/30/16 | QE 6/30/16 | 2015 |
| Accountable Health Care IPA                                                  | 150k-200k            | TNE,WC,C