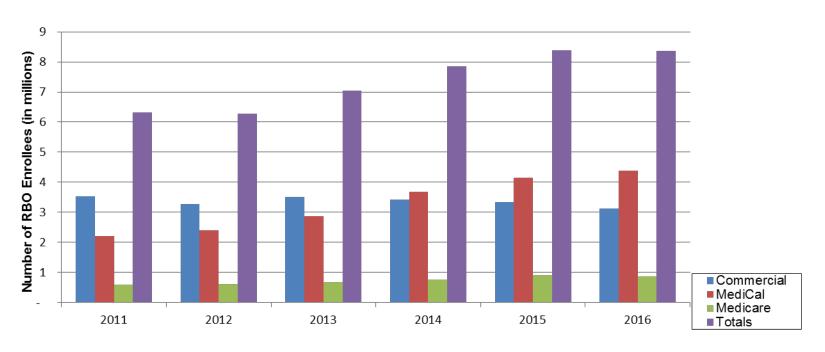

| 20-30k               | TNE         |                  |            |             |            | X I        | Х    |
| Verity Medical Foundation (Formerly DCHS Medical Foundation)                 | 15k-20k              | WC          | Х                |            | Х           | Х          | X          | X    |

| Deficiency                |  |  |  |  |  |  |
|---------------------------|--|--|--|--|--|--|
| CT – Claims Timeliness    |  |  |  |  |  |  |
| CC - Cash-to-Claims Ratio |  |  |  |  |  |  |
| TNE – Tangible Net Equity |  |  |  |  |  |  |
| WC – Working Capital      |  |  |  |  |  |  |



## Top 20 RBOs with Greater than 50% Estimated Medi-Cal Lives







#### Remaining RBOs with Medi-Cal Lives







#### **Total RBO Enrollment Trend**







#### **RBO** Audits







## **Questions?**