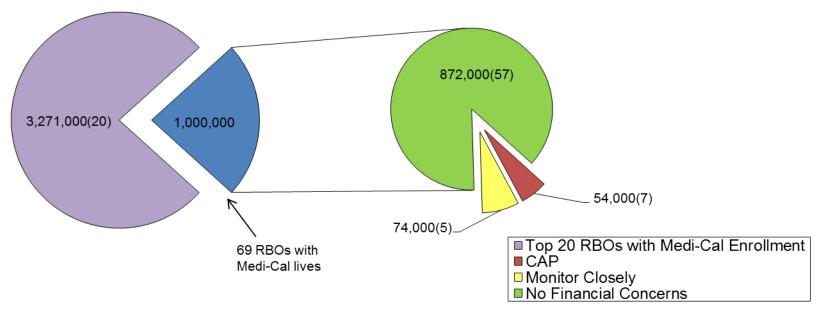

## Top 20 RBOs with Greater than 50% Estimated Medi-Cal Lives

#### Remaining RBOs with Medi-Cal Lives