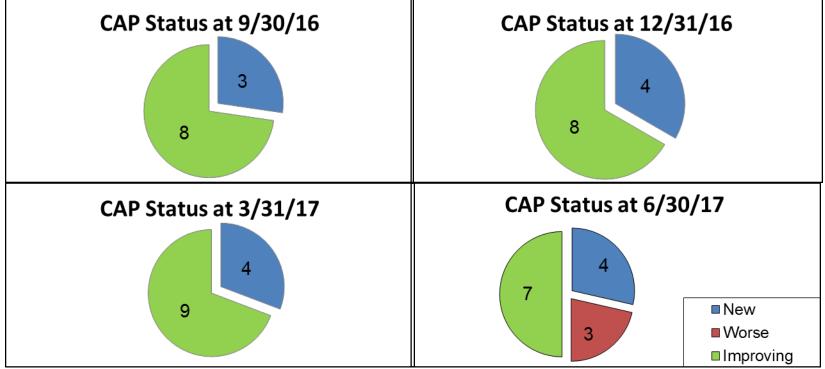

## Top 20 RBOs with Greater than 50% Estimated Medi-Cal Lives

#### Remaining RBOs with Medi-Cal Lives