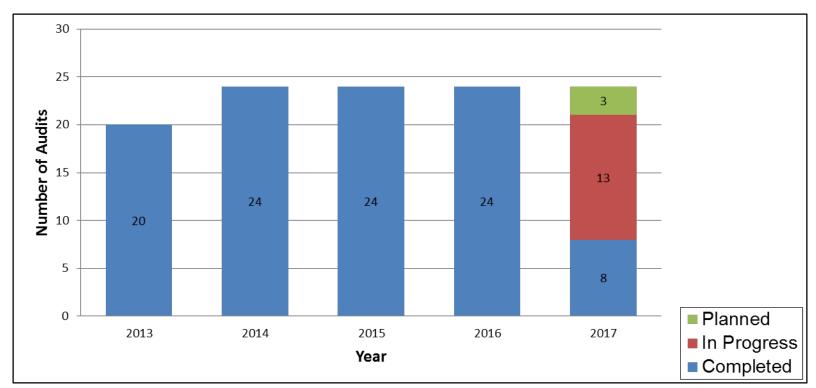

| 20-30k               | TNE         |                  |            |             |            | X I        | Х    |
| Verity Medical Foundation (Formerly DCHS Medical Foundation)                 | 15k-20k              | WC          | Х                |            | Х           | Х          | X          | X    |

| Deficiency                |  |  |  |  |  |  |
|---------------------------|--|--|--|--|--|--|
| CT – Claims Timeliness    |  |  |  |  |  |  |
| CC - Cash-to-Claims Ratio |  |  |  |  |  |  |
| TNE – Tangible Net Equity |  |  |  |  |  |  |
| WC – Working Capital      |  |  |  |  |  |  |



## Top 20 RBOs with Greater than 50% Estimated Medi-Cal Lives







#### Remaining RBOs with Medi-Cal Lives







#### **Total RBO Enrollment Trend**







#### **RBO** Audits







## **Questions?**