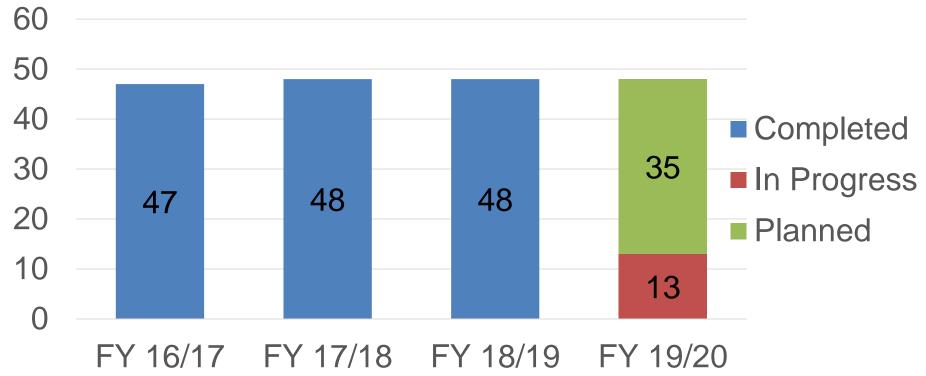

------------|-----------------|-------|
| Commercial            |                   | 2               | 5               | 3               | 1     |
| Medi-Cal              |                   |                 | 3               |                 | 2     |
| Medicare<br>Advantage | 1                 | 4               | 4               | 4               |       |
| Specialized           |                   | 1               | 1               | 1               |       |
| Total                 | 1                 | 7               | 13              | 8               | 3     |





#### **Corrective Action Plans**

|                  | Total |
|------------------|-------|
| Pending Approval | 13    |
| In progress      | 12    |
| Total            | 25    |





## **Number of Examinations**







## Questions