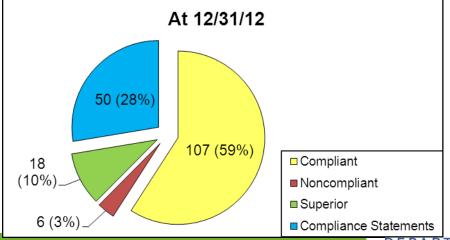

# Provider Solvency Update

May 9, 2013

Michelle Yamanaka

**Supervising Examiner** 



## **Provider Solvency Unit**

Financial Survey Reviews

Claims Settlement Practices Reviews

 Approve and monitor the Corrective Action Plan Process

Claims and Provider Dispute Resolution Audits



#### **How to Obtain an RBO #**





# Risk Bearing Organization (RBO) Financial Reporting As of 12/31/12

181 Risk Bearing Organizations file survey reports : Annual:

 All RBOs file Annual Survey Reports (based on audited financial statements)

#### Quarterly:

- 131 RBOs file Quarterly Survey Reports
- 50 RBOs file Compliance Statements

#### Monthly:

3 RBOs file monthly financial statements



#### Status of All Risk Bearing Organizations







### Corrective Action Plan (CAP) Status





### CAP Status from 12/31/2012 filings

At Quarter Ended December 31, 2012, there were 7 active CAPs:

- 3 RBOs were non-compliant with claims timeliness
- 2 RBOs were non-compliant with tangible net equity and working capital
- 2 RBOs were non-compliant with tangible net equity, working capital, cash-to-claims, and claims timeliness



### Current CAP Status As of May 1, 2013

From the 6 continuing CAPs at Quarter Ended 12/31/12:

- 5 are meeting their CAP projections
- 1 RBO was de-delegated



# Status of RBOs with Greater than 50% Medi-Cal Enrollment at December 31, 2012





# Status of RBOs with Greater than 50% Medi-Cal Enrollment in 2012

|                    | Number of<br>RBOs with less<br>than 50% Medi-<br>Cal Enrollees | Number o