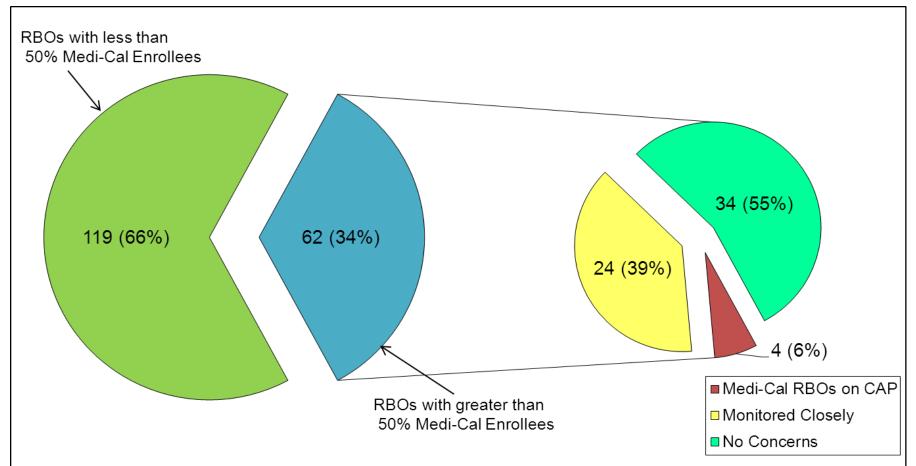

# Status of RBOs with Greater than 50% Medi-Cal Enrollment at December 31, 2012

# Status of RBOs with Greater than 50% Medi-Cal Enrollment in 2012

|                    | Number of<br>RBOs with less<br>than 50% Medi-<br>Cal Enrollees | Number of RBOs<br>with more than<br>50% Medi-Cal<br>Enrollees | Number of<br>Medi-Cal<br>RBOs on<br>Corrective<br>Action Plan | Number of<br>Medi-Cal<br>RBOs<br>Monitored<br>Closely | Number of<br>Medi-Cal<br>RBOs with<br>Financial No<br>concerns |
|--------------------|----------------------------------------------------------------|---------------------------------------------------------------|---------------------------------------------------------------|-------------------------------------------------------|----------------------------------------------------------------|
| Quarter 4,<br>2012 | 119                                                            | 62                                                            | 4                                                             | 24                                                    | 34                                                             |
| Quarter 3,<br>2012 | 121                                                            | 63                                                            | 5                                                             | 21                                                    | 37                                                             |
| Quarter 2,<br>2012 | 121                                                            | 64                                                            | 5                                                             | 25                                                    | 34                                                             |
| Quarter 1,<br>2012 | 122                                                            | 63                                                            | 4                                                             | 22                                                    | 37                                                             |