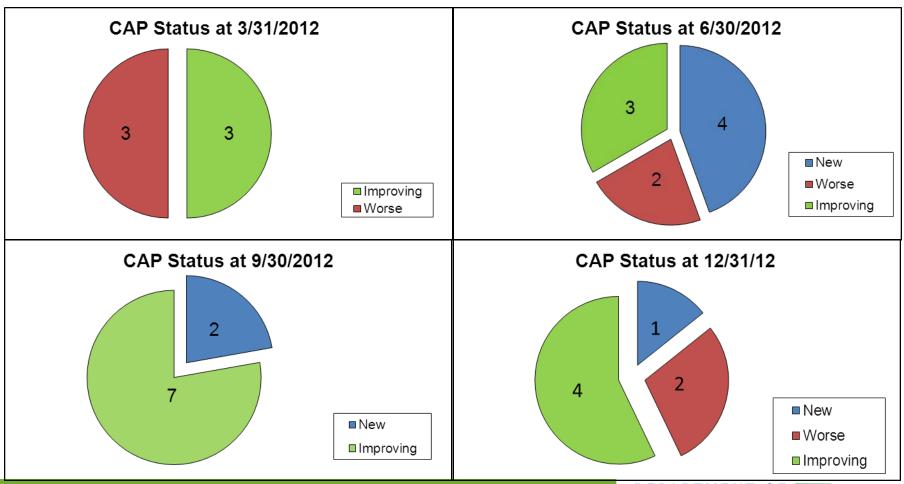

### Corrective Action Plan (CAP) Status

### CAP Status from 12/31/2012 filings

At Quarter Ended December 31, 2012, there were 7 active CAPs:

- 3 RBOs were non-compliant with claims timeliness
- 2 RBOs were non-compliant with tangible net equity and working capital
- 2 RBOs were non-compliant with tangible net equity, working capital, cash-to-claims, and claims timeliness

### Current CAP Status As of May 1, 2013

From the 6 continuing CAPs at Quarter Ended 12/31/12:

- 5 are meeting their CAP projections
- 1 RBO was de-delegated