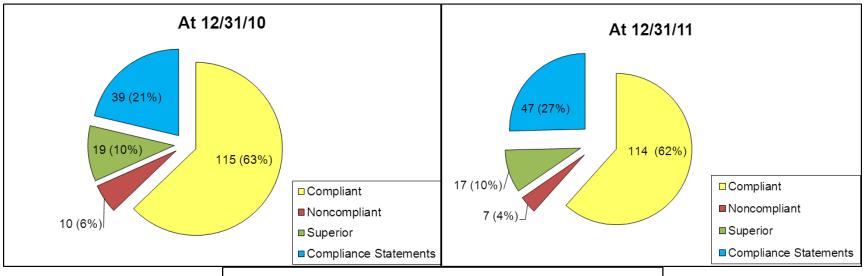

#### Status of All Risk Bearing Organizations

# Risk Bearing Organization (RBO) Financial Reporting As of 12/31/12

181 Risk Bearing Organizations file survey reports : Annual:

 All RBOs file Annual Survey Reports (based on audited financial statements)

#### Quarterly:

- 131 RBOs file Quarterly Survey Reports
- 50 RBOs file Compliance Statements

#### Monthly:

3 RBOs file monthly financial statements