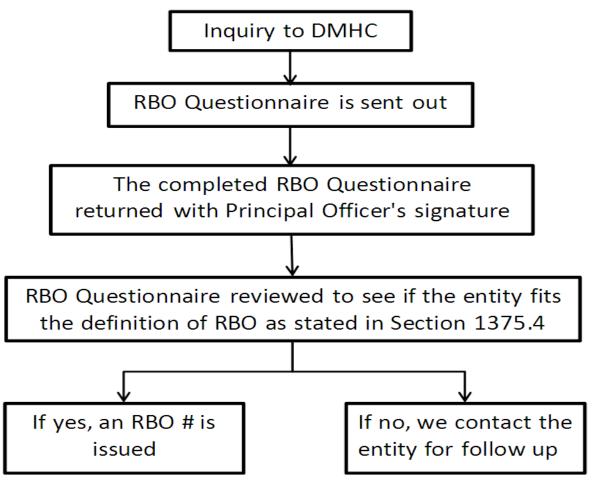

# Provider Solvency Update

May 9, 2013

Michelle Yamanaka

**Supervising Examiner** 



## **Provider Solvency Unit**

Financial Survey Reviews

Claims Settlement Practices Reviews

 Approve and monitor the Corrective Action Plan Process

Claims and Provider Dispute Resolution Audits



#### **How to Obtain an RBO #**





# Risk Bearing Organization (RBO) Financial Reporting As of 12/31/12

181 Risk Bearing Organizations file survey reports : Annual:

 All RBOs file Annual Survey Reports (based on audited financial statements)

#### Quarterly:

- 131 RBOs file Quarterly Survey Reports
- 50 RBOs file Compliance Statements

#### Monthly:

3 RBOs file monthly financial statements



#### Status of All Risk Bearing Organizations







### Corrective Action Plan (CAP) Status





### CAP Status from 12/31/2012 filings

At Quarter Ended December 31, 2012, there were 7 active CAPs:

- 3 RBOs were non-compliant with claims timeliness
- 2 RBOs were non-compliant with tangible net equity and working capital
- 2 RBOs were non-compliant with tangible net equity, working capital, cash-to-claims, and claims timeline