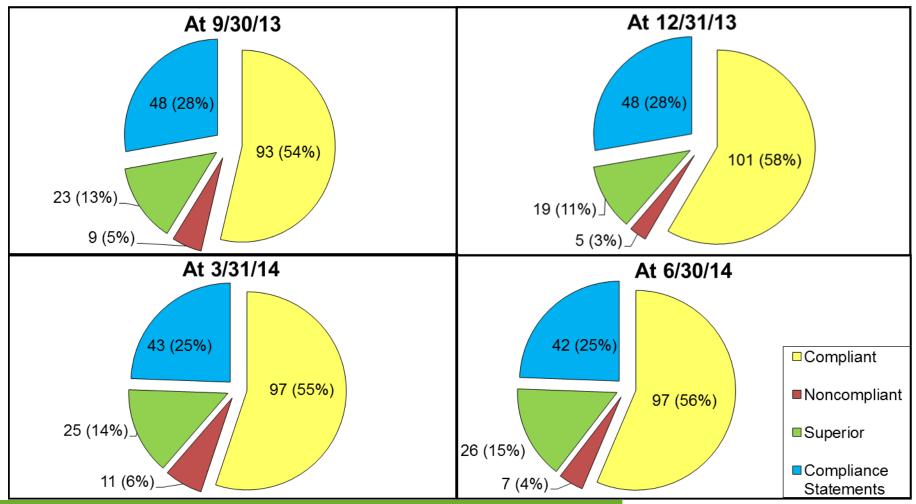

## **Provider Solvency Update**

August 20, 2014

Jeff Roskelley

**Senior Examiner** 



## **Provider Solvency Unit**

- Financial Survey Reviews
- Claims Settlement Practices Reviews
- Approve and Monitor the Corrective Action Plan Process
- Claims and Provider Dispute Resolution Audits
- Financial Audits



# Risk Bearing Organization (RBO) Financial Reporting as of 6/30/2014

172 Risk Bearing Organizations filed survey reports : Annual:

 All RBOs file Annual Survey Reports (based on audited financial statements)

### Quarterly:

- 130 RBOs filed Quarterly Survey Reports
- 42 RBOs filed Compliance Statements

#### Monthly:

• 3 RBOs filed monthly financial statements



## Status of All Risk Bearing Organizations





#### **CAP Status**





## Enrollment Range for RBOs on CAP at 6/30/2014





#### **RBO Audits**





## **Questions?**