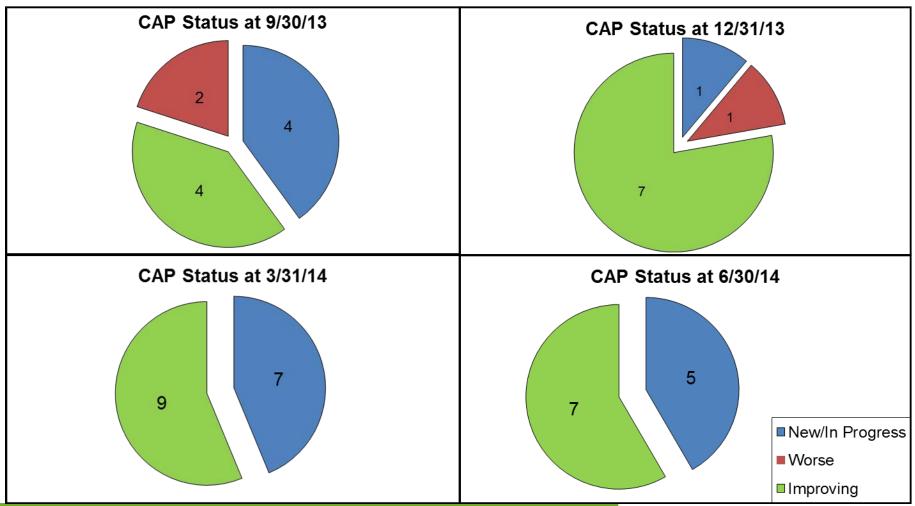

## **Provider Solvency Update**

August 20, 2014

Jeff Roskelley

**Senior Examiner** 



## **Provider Solvency Unit**

- Financial Survey Reviews
- Claims Settlement Practices Reviews
- Approve and Monitor the Corrective Action Plan Process
- Claims and Provider Dispute Resolution Audits
- Financial Audits



# Risk Bearing Organization (RBO) Financial Reporting as of 6/30/2014

172 Risk Bearing Organizations filed survey reports : Annual:

 All RBOs file Annual Survey Reports (based on audited financial statements)

### Quarterly:

- 130 RBOs filed Quarterly Survey Reports
- 42 RBOs filed Compliance Statements

#### Monthly:

• 3 RBOs filed monthly financial statements



## Status of All Risk Bearing Organizations





#### **CAP Status**





## Enrollment Range for RBOs on CAP at 6/30/2014





#### **RBO Audits**





## **Questions?**