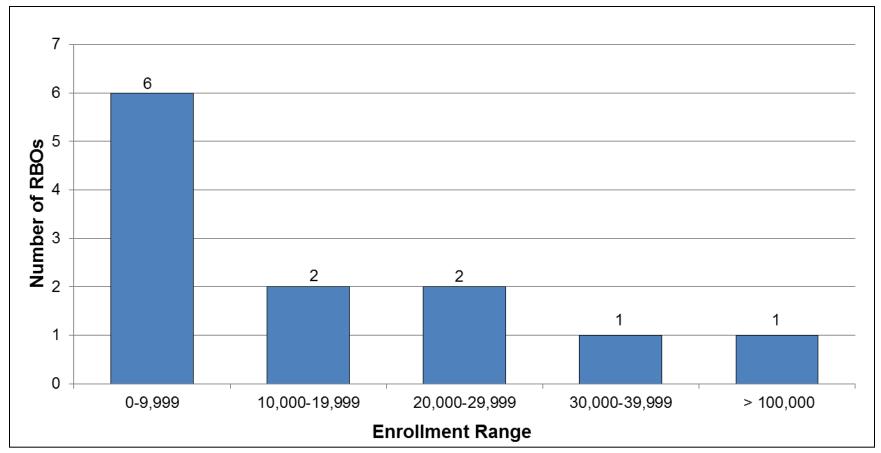

vider Solvency Update**

August 20, 2014

Jeff Roskelley

**Senior Examiner** 



## **Provider Solvency Unit**

- Financial Survey Reviews
- Claims Settlement Practices Reviews
- Approve and Monitor the Corrective Action Plan Process
- Claims and Provider Dispute Resolution Audits
- Financial Audits



# Risk Bearing Organization (RBO) Financial Reporting as of 6/30/2014

172 Risk Bearing Organizations filed survey reports : Annual:

 All RBOs file Annual Survey Reports (based on audited financial statements)

### Quarterly:

- 130 RBOs filed Quarterly Survey Reports
- 42 RBOs filed Compliance Statements

#### Monthly:

• 3 RBOs filed monthly financial statements



## Status of All Risk Bearing Organizations





#### **CAP Status**





## Enrollment Range for RBOs on CAP at 6/30/2014





#### **RBO Audits**





## **Questions?**