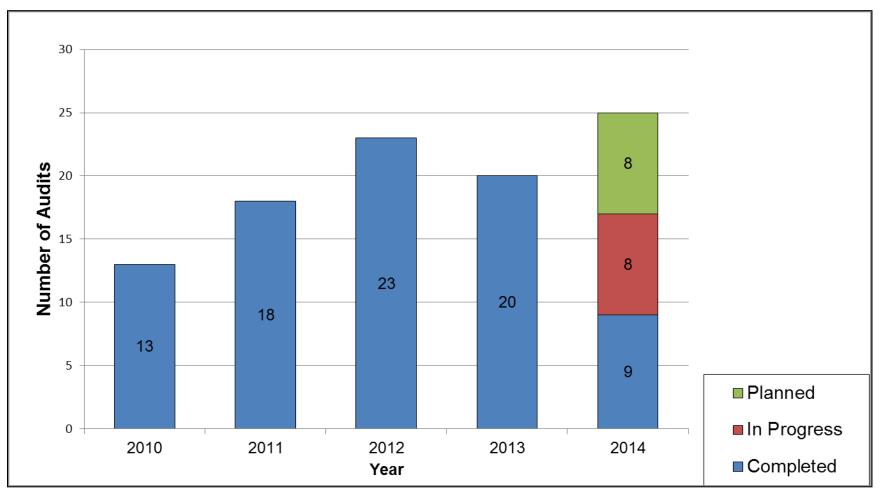

August 20, 2014

Jeff Roskelley

**Senior Examiner** 



## **Provider Solvency Unit**

- Financial Survey Reviews
- Claims Settlement Practices Reviews
- Approve and Monitor the Corrective Action Plan Process
- Claims and Provider Dispute Resolution Audits
- Financial Audits



# Risk Bearing Organization (RBO) Financial Reporting as of 6/30/2014

172 Risk Bearing Organizations filed survey reports : Annual:

 All RBOs file Annual Survey Reports (based on audited financial statements)

### Quarterly:

- 130 RBOs filed Quarterly Survey Reports
- 42 RBOs filed Compliance Statements

#### Monthly:

• 3 RBOs filed monthly financial statements



## Status of All Risk Bearing Organizations





#### **CAP Status**





## Enrollment Range for RBOs on CAP at 6/30/2014





#### **RBO Audits**





## **Questions?**