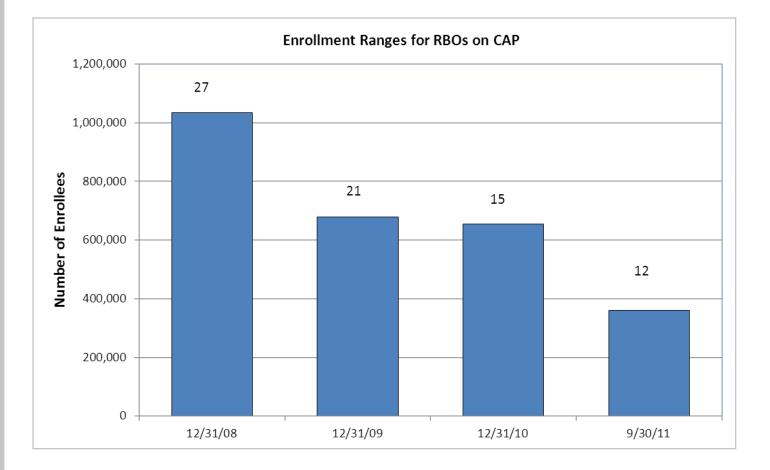

on September 30, 2011 Quarterly Financial Survey



## RBO Corrective Action Plans (CAP) By Year Originated 2005-2011



Welcome to California





## CAP Approval Time 2005 - 2011



From Initial Date of Non-Compliance to Date Approved





## Average CAP Duration from Start to Finish 2005 - 2011









New Worse Improving

# Welcome to Californi

## **CAP Status**

- Of the nine continuing CAPs:
  - 8 improving (meeting their CAP milestones)
  - 1 declining (enforcement action taken for not meeting their final/approved CAP)
- Three new CAPs received for QE 9/30/2011
- Two CAPs have been completed since last FSSB meeting in November 2011. These two groups are reporting compliance with all solvency criteria.





## Age of Current CAPS







## **Enrollment Ranges for RBOs on a CAP**







# Enrollment Ranges for RBOs Currently on a CAP at 9/30/11





# California Welcome to

## **RBO Audits**





## **RBO Audits**

• Observations /Trends:

Welcome to Californi

- Claims are not paid accurately
- Claims are not paid within 45 working days
- Interest is not included or incorrectly calculated
- Incorrect denial of claims
- Failure to recognize provider's complaint as a provider dispute
- Claims are not forwarded within 10 working days
- Claims are not acknowledged timely





Welcome to California