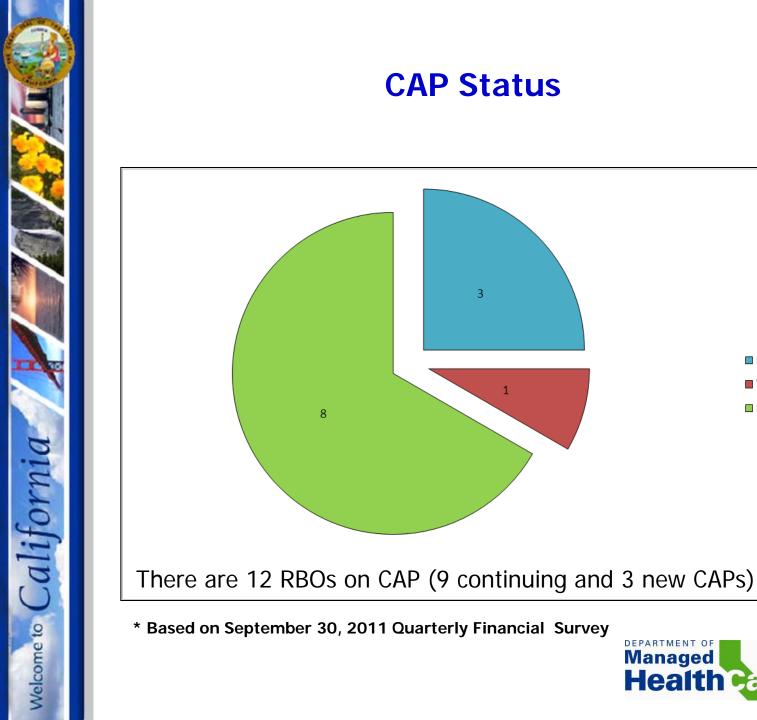

## **CAP Status**

- Of the nine continuing CAPs:
  - 8 improving (meeting their CAP milestones)
  - 1 declining (enforcement action taken for not meeting their final/approved CAP)
- Three new CAPs received for QE 9/30/2011
- Two CAPs have been completed since last FSSB meeting in November 2011. These two groups are reporting compliance with all solvency criteria.