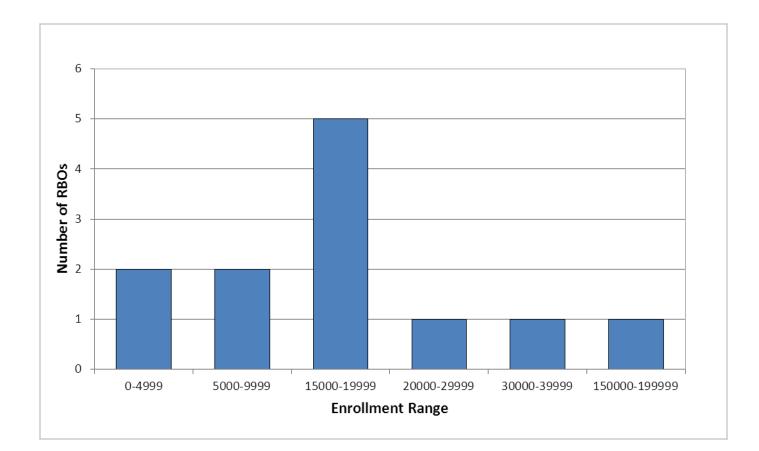

tive Action Plans (CAP) By Year Originated 2005-2011



Welcome to California





## CAP Approval Time 2005 - 2011



From Initial Date of Non-Compliance to Date Approved





## Average CAP Duration from Start to Finish 2005 - 2011









New Worse Improving

# Welcome to Californi

## **CAP Status**

- Of the nine continuing CAPs:
  - 8 improving (meeting their CAP milestones)
  - 1 declining (enforcement action taken for not meeting their final/approved CAP)
- Three new CAPs received for QE 9/30/2011
- Two CAPs have been completed since last FSSB meeting in November 2011. These two groups are reporting compliance with all solvency criteria.





## Age of Current CAPS







## **Enrollment Ranges for RBOs on a CAP**







# Enrollment Ranges for RBOs Currently on a CAP at 9/30/11





# California Welcome to

## **RBO Audits**





## **RBO Audits**

• Observations /Trends:

Welcome to Californi

- Claims are not paid accurately
- Claims are not paid within 45 working days
- Interest is not included or incorrectly calculated
- Incorrect denial of claims
- Failure to recognize provider's complaint as a provider dispute
- Claims are not forwarded within 10 working days
- Claims are not acknowledged timely





Welcome to California