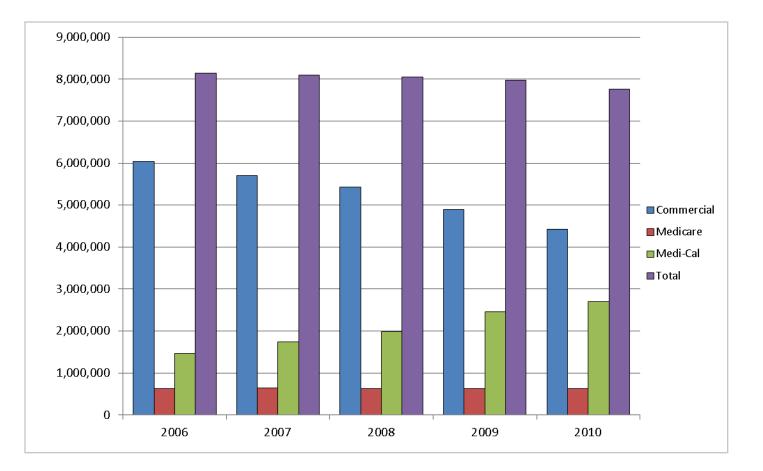

# **Provider Solvency Update**

## FSSB Meeting February 9, 2012





## Total Medical Group Enrollment by Business Type







## Status of All Risk Bearing Organizations (RBO)







## Status of RBOs with Greater than 50% Medi-Cal Enrollment



\* Based on September 30, 2011 Quarterly Financial Survey



## RBO Corrective Action Plans (CAP) By Year Originated 2005-2011



Welcome to California





## CAP Approval Time 2005 - 2011



From Initial Date of Non-Compliance to Date Approved





## Average CAP Duration from Start to Finish 2005 - 2011









New Worse Improving

# Welcome to Californi

## **CAP Status**

- Of the nine continuing CAPs:
  - 8 improving (meeting their CAP milestones)
  - 1 declining (enforcement action taken for not meeting their final/approved CAP)
- Three new CAPs received for QE 9/30/2011
- Two CAPs have been completed since last FSSB meeting in November 2011. These two group