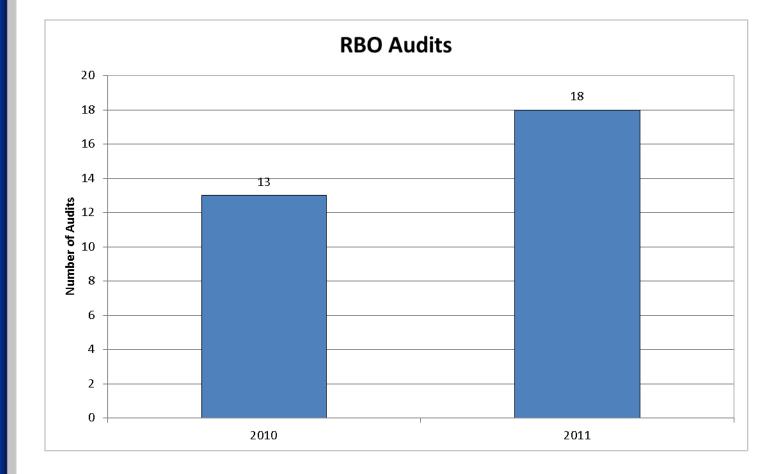

## **RBO Audits**

## **RBO Audits**

• Observations /Trends:

Welcome to Californi

- Claims are not paid accurately
- Claims are not paid within 45 working days
- Interest is not included or incorrectly calculated
- Incorrect denial of claims
- Failure to recognize provider's complaint as a provider dispute
- Claims are not forwarded within 10 working days
- Claims are not acknowledged timely