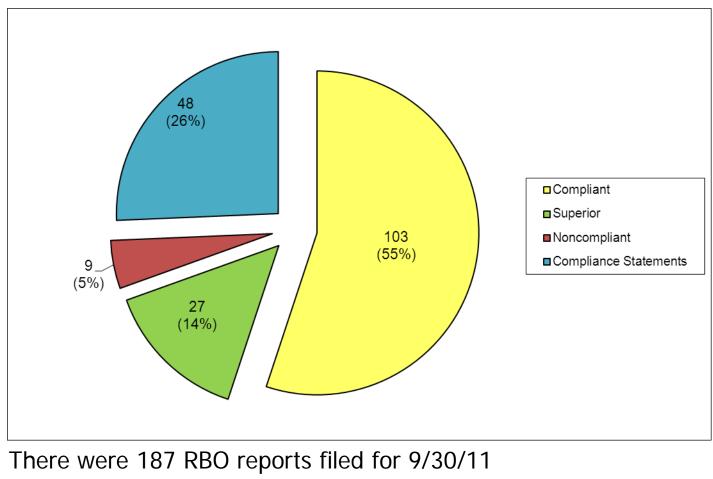

# **Provider Solvency Update**

## FSSB Meeting February 9, 2012





## Total Medical Group Enrollment by Business Type







## Status of All Risk Bearing Organizations (RBO)







## Status of RBOs with Greater than 50% Medi-Cal Enrollment



\* Based on September 30, 2011 Quarterly Financial Survey



## RBO Corrective Action Plans (CAP) By Year Originated 2005-2011



Welcome to California





## CAP Approval Time 2005 - 2011



From Initial Date of Non-Compliance to Date Approved





## Average CAP Duration from Start to Finish 2005 - 2011









New Worse Improving

# Welcome to Californi

## **CAP Status**

- Of the nine continuing CAPs:
  - 8 improving (meeting their CAP milestones)
  - 1 declining (enforcement action taken for not meeting their final/approved CAP)
- Three new CAPs received for QE 9/30/2011
- Two CAPs have been completed since last FSSB meeting in November 2011. These two groups are reporting compliance with all solvency criteria.