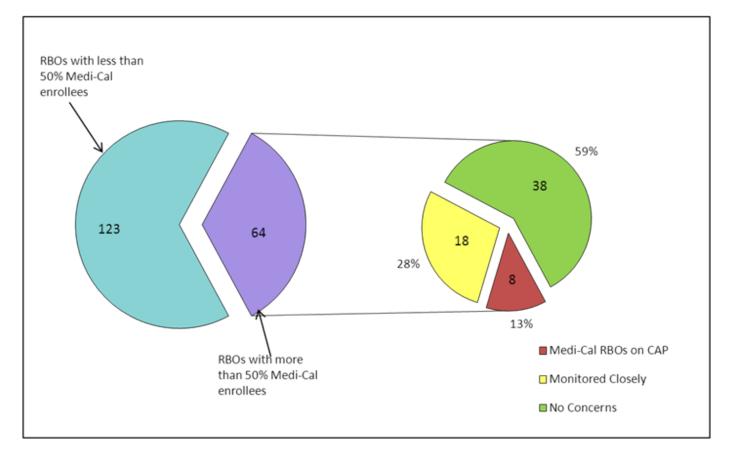

## Status of RBOs with Greater than 50% Medi-Cal Enrollment

\* Based on September 30, 2011 Quarterly Financial Survey