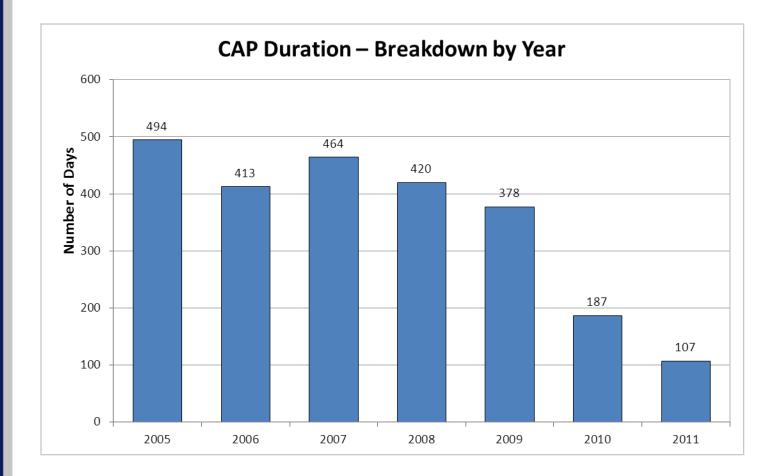

# **Provider Solvency Update**

## FSSB Meeting February 9, 2012





## Total Medical Group Enrollment by Business Type







## Status of All Risk Bearing Organizations (RBO)







## Status of RBOs with Greater than 50% Medi-Cal Enrollment



\* Based on September 30, 2011 Quarterly Financial Survey



## RBO Corrective Action Plans (CAP) By Year Originated 2005-2011



Welcome to California





## CAP Approval Time 2005 - 2011



From Initial Date of Non-Compliance to Date Approved





## Average CAP Duration from Start to Finish 2005 - 2011









New Worse Improving

# Welcome to Californi

## **CAP Status**

- Of the nine continuing CAPs:
  - 8 improving (meeting their CAP milestones)
  - 1 declining (enforcement action taken for not meeting their final/approved CAP)
- Three new CAPs received for QE 9/30/2011
- Two CAPs have been completed since last FSSB meeting in November 2011. These two groups are reporting compliance with all solvency criteria.





## Age of Current CAPS







## **Enrollment Ranges for RBOs on a CAP**







# Enrollment Ranges for RBOs Currently on a CAP at 9/30/11





# California Welcome to

## **RBO Audits**





## **RBO Audits**

• Observations /Trends:

Welcome to Californi

- Claims are not paid accurately
- Claims are not paid within 45 working days
- Interest is not included or incorrect