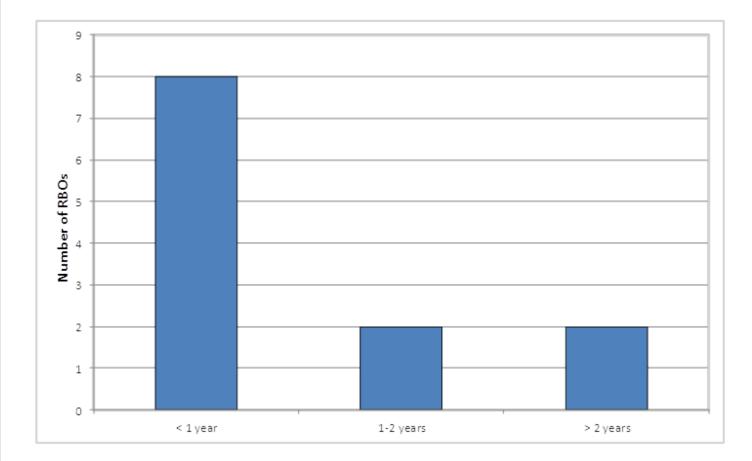

h Greater than 50% Medi-Cal Enrollment



\* Based on September 30, 2011 Quarterly Financial Survey



## RBO Corrective Action Plans (CAP) By Year Originated 2005-2011



Welcome to California





## CAP Approval Time 2005 - 2011



From Initial Date of Non-Compliance to Date Approved





## Average CAP Duration from Start to Finish 2005 - 2011









New Worse Improving

# Welcome to Californi

## **CAP Status**

- Of the nine continuing CAPs:
  - 8 improving (meeting their CAP milestones)
  - 1 declining (enforcement action taken for not meeting their final/approved CAP)
- Three new CAPs received for QE 9/30/2011
- Two CAPs have been completed since last FSSB meeting in November 2011. These two groups are reporting compliance with all solvency criteria.





## Age of Current CAPS







## **Enrollment Ranges for RBOs on a CAP**







# Enrollment Ranges for RBOs Currently on a CAP at 9/30/11





# California Welcome to

## **RBO Audits**





## **RBO Audits**

• Observations /Trends:

Welcome to Californi

- Claims are not paid accurately
- Claims are not paid within 45 working days
- Interest is not included or incorrectly calculated
- Incorrect denial of claims
- Failure to recognize provider's complaint as a provider dispute
- Claims are not forwarded within 10 working days
- Claims are not acknowledged timely





Welcome to California