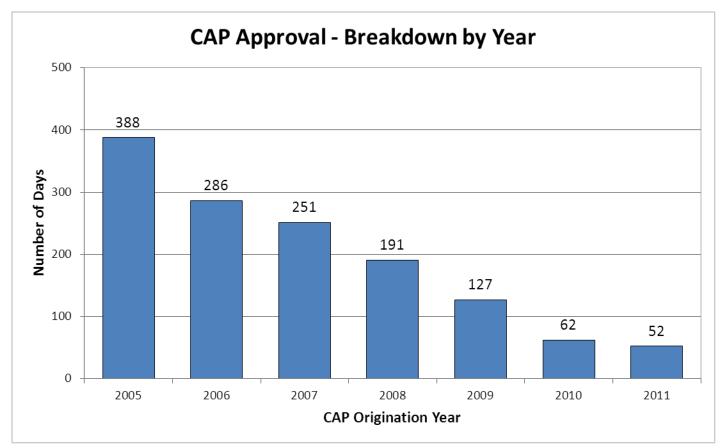

## CAP Approval Time 2005 - 2011

From Initial Date of Non-Compliance to Date Approved