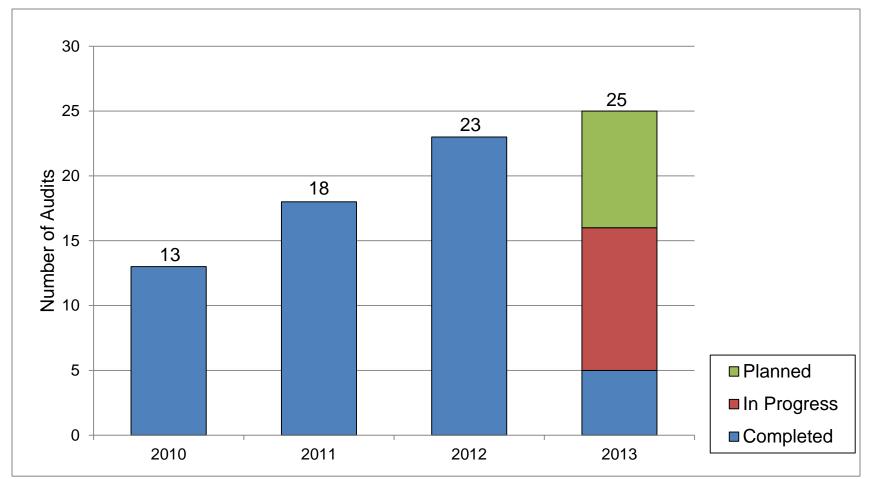

| 63                                                   | 5                                                   | 21                                       | 37                                                   |
| Q4<br>2012 | 119                                                  | 62                                                   | 4                                                   | 24                                       | 34                                                   |
| Q1<br>2013 | 117                                                  | 59                                                   | 5                                                   | 20                                       | 34                                                   |



#### **RBO Audits**





### **Questions?**