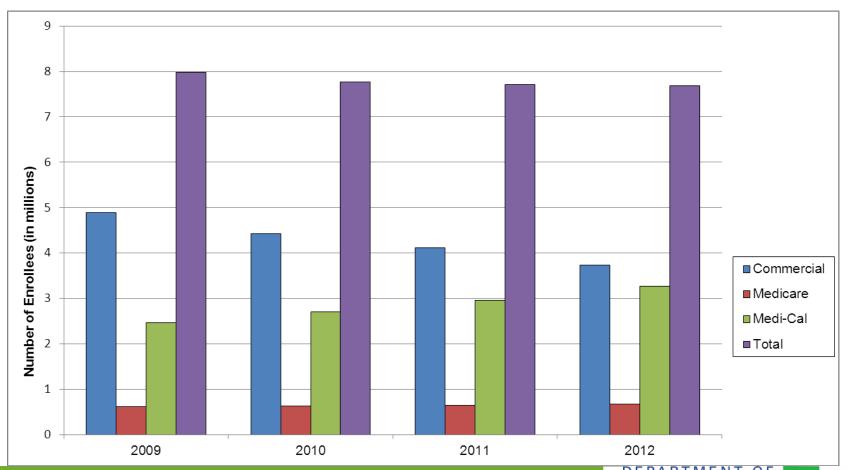

### **Provider Solvency Update**

August 21, 2013

**Gil Riojas**Senior Examiner



### **Provider Solvency and Support Unit**

- Financial Survey Reviews
- Claims Settlement Practices Reviews
- Approve and monitor the Corrective Action Plan Process
- Claims and Provider Dispute Resolution Audits
- Financial Audits



# Risk Bearing Organization (RBO) Financial Reporting as of 3/31/2013

176 Risk Bearing Organizations file survey reports : Annual:

 All RBOs file Annual Survey Reports (based on audited financial statements)

#### Quarterly:

- 129 RBOs file Quarterly Survey Reports
- 47 RBOs file Compliance Statements

#### Monthly:

3 RBOs file monthly financial statements



# Total Medical Group Enrollment by Business Type (2009 -2012)





### Status of All Risk Bearing Organizations





#### **CAP Status**





### Current CAP Status as of July 31, 2013

From the 10 CAPs at the quarter ended 3/31/13:

- Four are meeting their CAP projections
- One CAP was successfully completed
- One RBO was not meeting projections
- Four are currently in review



# Enrollment Range for RBOs on CAP at 3/31/13





# Status of RBOs with Greater than 50% Medi-Cal Enrollment at March 31, 2013





## Status of RBOs with Greater than 50% Medi-Cal Enrollment

|            | RBOs with<br>less than<br>50% Medi-<br>Cal Enrollees | RBOs with<br>more than<br>50% Medi-<br>Cal Enrollees | Medi-Cal<br>RBOs on<br>Corrective<br>Action<br>Plan | Medi-Cal<br>RBOs<br>Monitored<br>Closely | Medi-Cal<br>RBOs with<br>No<br>Financial<br>Concerns |
|-------