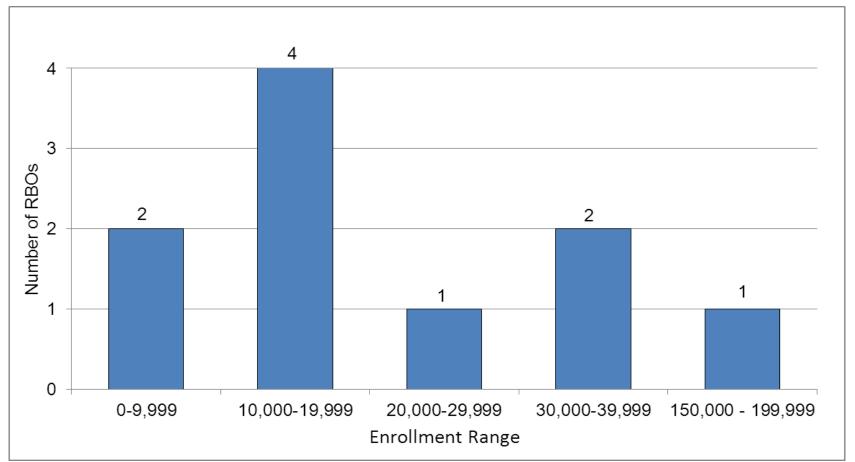

# Risk Bearing Organization (RBO) Financial Reporting as of 3/31/2013

176 Risk Bearing Organizations file survey reports : Annual:

 All RBOs file Annual Survey Reports (based on audited financial statements)

#### Quarterly:

- 129 RBOs file Quarterly Survey Reports
- 47 RBOs file Compliance Statements

#### Monthly:

3 RBOs file monthly financial statements



# Total Medical Group Enrollment by Business Type (2009 -2012)





### Status of All Risk Bearing Organizations





#### **CAP Status**





### Current CAP Status as of July 31, 2013

From the 10 CAPs at the quarter ended 3/31/13:

- Four are meeting their CAP projections
- One CAP was successfully completed
- One RBO was not meeting projections
- Four are currently in review



# Enrollment Range for RBOs on CAP at 3/31/13





# Status of RBOs with Greater than 50% Medi-Cal Enrollment at March 31, 2013





## Status of RBOs with Greater than 50% Medi-Cal Enrollment

|            | RBOs with<br>less than<br>50% Medi-<br>Cal Enrollees | RBOs with<br>more than<br>50% Medi-<br>Cal Enrollees | Medi-Cal<br>RBOs on<br>Corrective<br>Action<br>Plan | Medi-Cal<br>RBOs<br>Monitored<br>Closely | Medi-Cal<br>RBOs with<br>No<br>Financial<br>Concerns |
|------------|------------------------------------------------------|------------------------------------------------------|-----------------------------------------------------|------------------------------------------|------------------------------------------------------|
| Q2<br>2012 | 121                                                  | 64