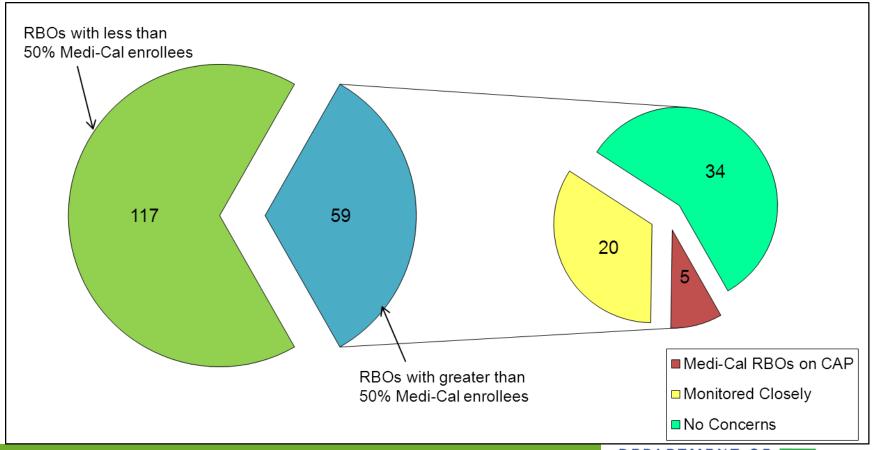

# Status of RBOs with Greater than 50% Medi-Cal Enrollment at March 31, 2013

## Status of RBOs with Greater than 50% Medi-Cal Enrollment

|            | RBOs with<br>less than<br>50% Medi-<br>Cal Enrollees | RBOs with<br>more than<br>50% Medi-<br>Cal Enrollees | Medi-Cal<br>RBOs on<br>Corrective<br>Action<br>Plan | Medi-Cal<br>RBOs<br>Monitored<br>Closely | Medi-Cal<br>RBOs with<br>No<br>Financial<br>Concerns |
|------------|------------------------------------------------------|------------------------------------------------------|-----------------------------------------------------|------------------------------------------|------------------------------------------------------|
| Q2<br>2012 | 121                                                  | 64                                                   | 5                                                   | 25                                       | 34                                                   |
| Q3<br>2012 | 121                                                  | 63                                                   | 5                                                   | 21                                       | 37                                                   |
| Q4<br>2012 | 119                                                  | 62                                                   | 4                                                   | 24                                       | 34                                                   |
| Q1<br>2013 | 117                                                  | 59                                                   | 5                                                   | 20                                       | 34                                                   |