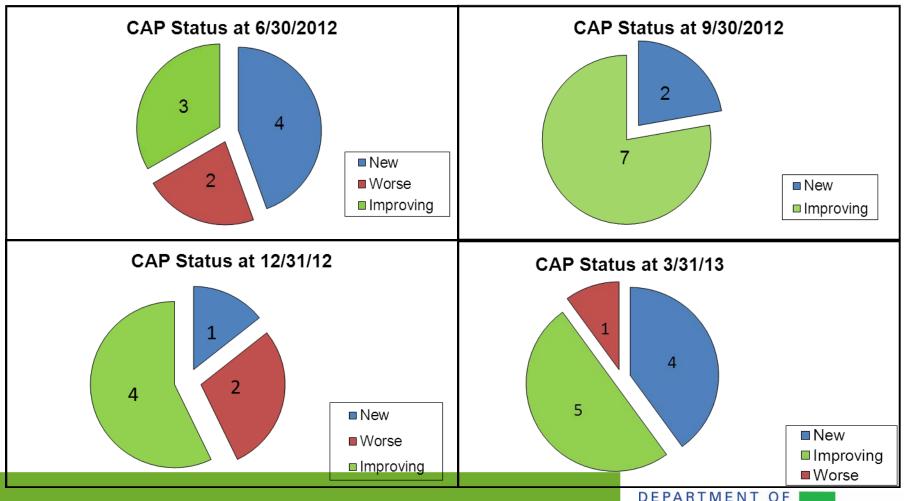

#### **CAP Status**

### Current CAP Status as of July 31, 2013

From the 10 CAPs at the quarter ended 3/31/13:

- Four are meeting their CAP projections
- One CAP was successfully completed
- One RBO was not meeting projections
- Four are currently in review