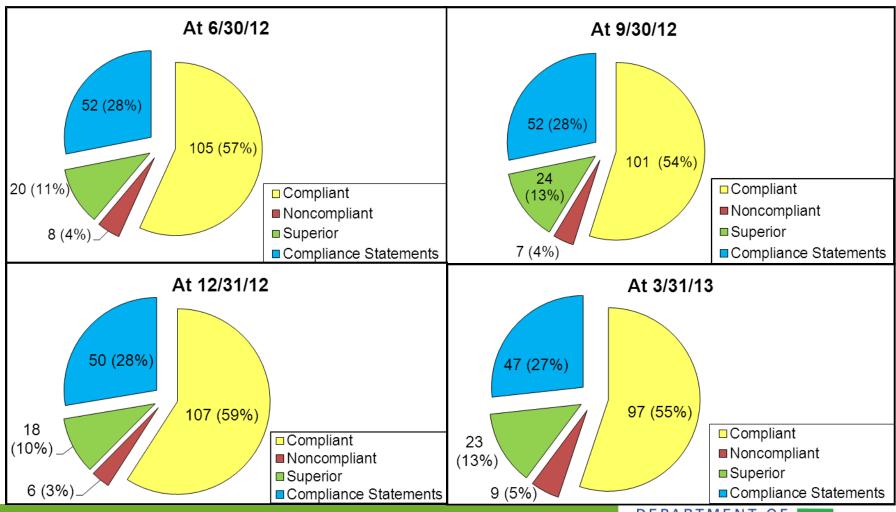

### **Provider Solvency Update**

August 21, 2013

**Gil Riojas**Senior Examiner



### **Provider Solvency and Support Unit**

- Financial Survey Reviews
- Claims Settlement Practices Reviews
- Approve and monitor the Corrective Action Plan Process
- Claims and Provider Dispute Resolution Audits
- Financial Audits



# Risk Bearing Organization (RBO) Financial Reporting as of 3/31/2013

176 Risk Bearing Organizations file survey reports : Annual:

 All RBOs file Annual Survey Reports (based on audited financial statements)

#### Quarterly:

- 129 RBOs file Quarterly Survey Reports
- 47 RBOs file Compliance Statements

#### Monthly:

3 RBOs file monthly financial statements



# Total Medical Group Enrollment by Business Type (2009 -2012)





### Status of All Risk Bearing Organizations





#### **CAP Status**





### Current CAP Status as of July 31, 2013

From the 10 CAPs at the quarter ended 3/31/13:

- Four are meeting their CAP projections
- One CAP was successfully completed
- One RBO was not meeting projections
- Four are currently in review



# Enrollment Range for RBOs on CAP at 3/31/13





# Status of RBOs with Greater than 50% Medi-Cal Enrollment at March 31, 2013





## Status of RBOs with Greater than 50% Medi-Cal Enrollment

|            | RBOs with<br>less than<br>50% Medi-<br>Cal Enrollees | RBOs with<br>more than<br>50% Medi-<br>Cal Enrollees | Medi-Cal<br>RBOs on<br>Corrective<br>Action<br>Plan | Medi-Cal<br>RBOs<br>Monitored<br>Closely | Medi-Cal<br>RBOs with<br>No<br>Financial<br>Concerns |
|------------|--------------------------------------------