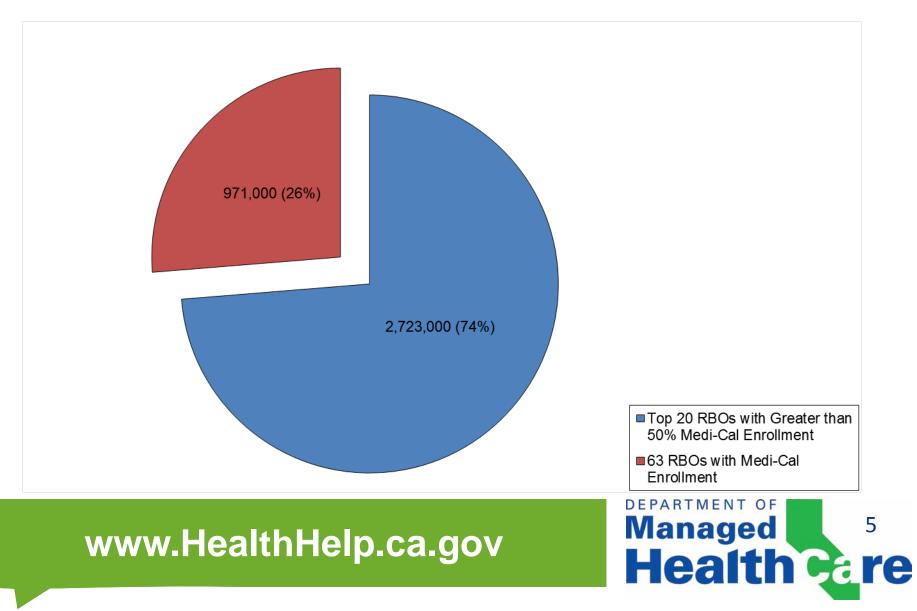

#### RBO Medi-Cal Managed Care Enrollment at 6/30/15

#### Top 20 RBOs with greater than 50% Estimated Medi-Cal Lives

DEPARTMENT OF

Managed 6 Health cre