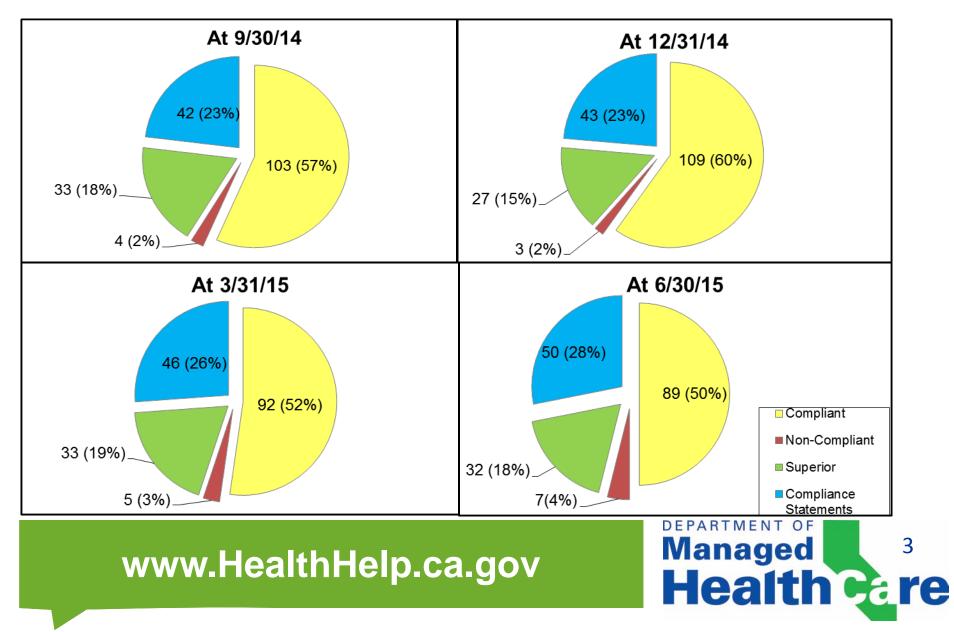

# **Provider Solvency Update**

September 9, 2015

## **Michelle Yamanaka**

Supervising Examiner Office of Financial Review



### **Risk Bearing Organization (RBO) Financial Reporting as of 6/30/2015**

178 Risk Bearing Organizations file survey reports:

Annual:

• All RBOs file Annual Survey Reports (based on audited financial statements)

Quarterly:

- 128 RBOs file Quarterly Survey Reports
- 50 RBOs file Compliance Statements

Monthly:

• 4 RBOs file monthly financial statements



### **Status of all Risk Bearing Organizations**



### **Status of Corrective Action Plans by RBO**



#### RBO Medi-Cal Managed Care Enrollment at 6/30/15



#### Top 20 RBOs with greater than 50% Estimated Medi-Cal Lives



DEPARTMENT OF

Managed 6 Health cre

#### **Remaining RBOs with Medi-Cal Lives**



#### www.HealthHelp.ca.gov

## Managed 7 Health cre

# **RBO** Audits



www.HealthHelp.ca.gov

Managed 8 Health cre

## **Questions?**