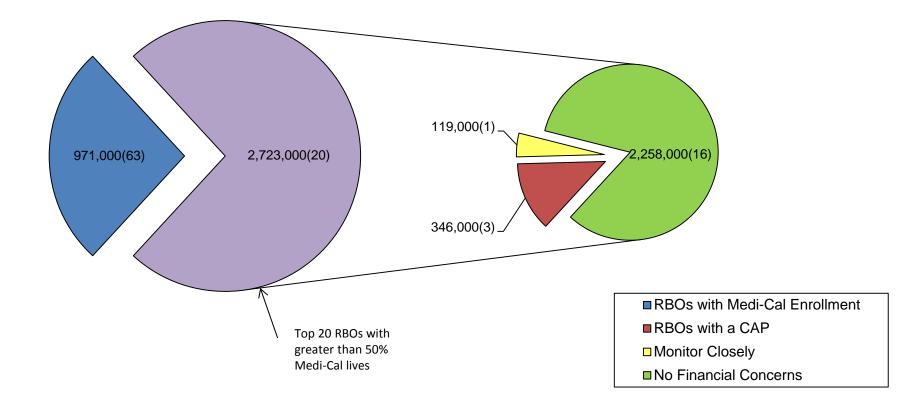

#### Top 20 RBOs with greater than 50% Estimated Medi-Cal Lives

DEPARTMENT OF

Managed 6 Health cre