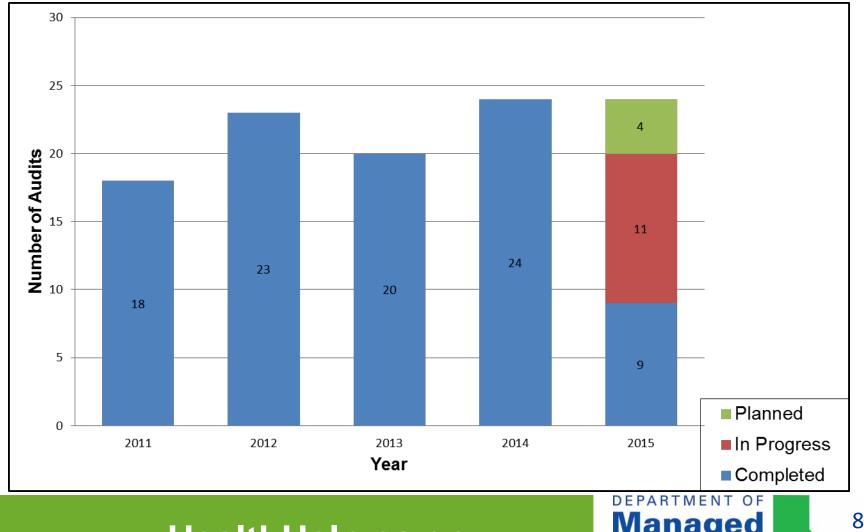

Supervising Examiner Office of Financial Review



### **Risk Bearing Organization (RBO) Financial Reporting as of 6/30/2015**

178 Risk Bearing Organizations file survey reports:

Annual:

• All RBOs file Annual Survey Reports (based on audited financial statements)

Quarterly:

- 128 RBOs file Quarterly Survey Reports
- 50 RBOs file Compliance Statements

Monthly:

• 4 RBOs file monthly financial statements



### **Status of all Risk Bearing Organizations**



### **Status of Corrective Action Plans by RBO**



#### RBO Medi-Cal Managed Care Enrollment at 6/30/15



#### Top 20 RBOs with greater than 50% Estimated Medi-Cal Lives



DEPARTMENT OF

Managed 6 Health cre

#### **Remaining RBOs with Medi-Cal Lives**



#### www.HealthHelp.ca.gov

## Managed 7 Health cre

# **RBO** Audits



www.HealthHelp.ca.gov

Managed 8 Health cre

## **Questions?**