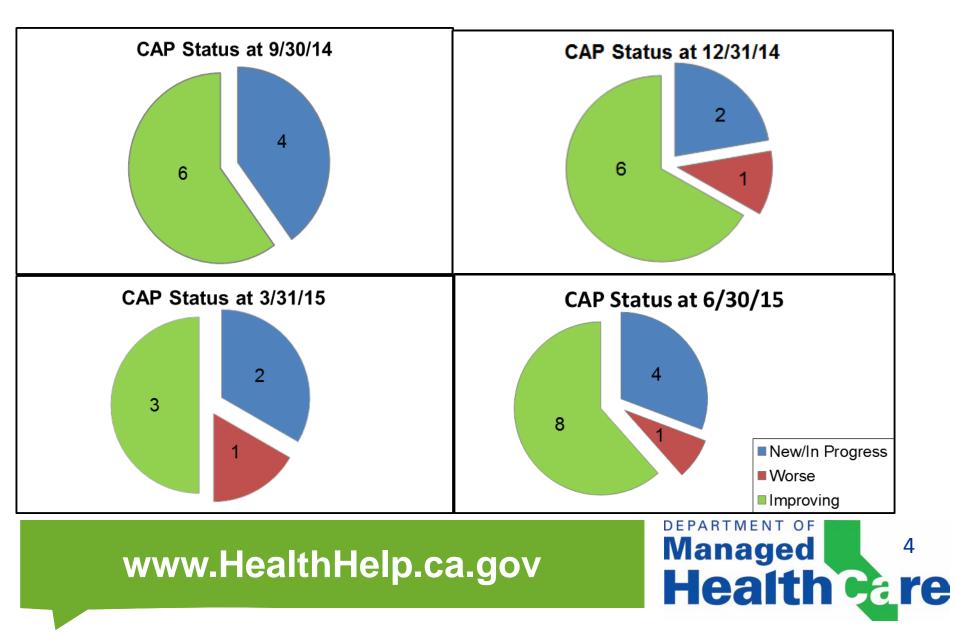

# **Provider Solvency Update**

September 9, 2015

## **Michelle Yamanaka**

Supervising Examiner Office of Financial Review



### **Risk Bearing Organization (RBO) Financial Reporting as of 6/30/2015**

178 Risk Bearing Organizations file survey reports:

Annual:

• All RBOs file Annual Survey Reports (based on audited financial statements)

Quarterly:

- 128 RBOs file Quarterly Survey Reports
- 50 RBOs file Compliance Statements

Monthly:

• 4 RBOs file monthly financial statements



### **Status of all Risk Bearing Organizations**



### **Status of Corrective Action Plans by RBO**



#### RBO Medi-Cal Managed Care Enrollment at 6/30/15



#### Top 20 RBOs with greater than 50% Estimated Medi-Cal Lives



DEPARTMENT OF

Managed 6 Health cre

#### **Remaining RBOs with Medi-Cal Lives**



#### www.HealthHelp.ca.gov

## Managed 7 Health cre

# **RBO** Audits



www.HealthHelp.ca.gov

Managed 8 Health cre

## **Questions?**