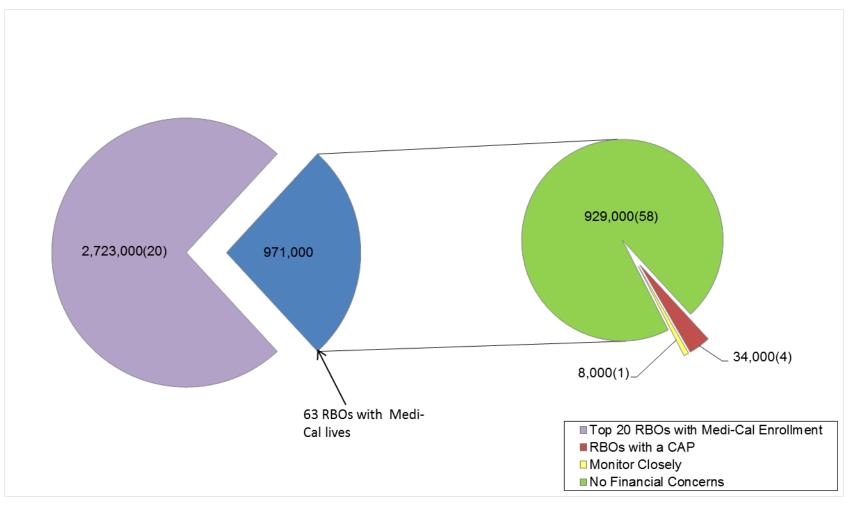

**Provider Solvency Update**

September 9, 2015

## **Michelle Yamanaka**

Supervising Examiner Office of Financial Review



### **Risk Bearing Organization (RBO) Financial Reporting as of 6/30/2015**

178 Risk Bearing Organizations file survey reports:

Annual:

• All RBOs file Annual Survey Reports (based on audited financial statements)

Quarterly:

- 128 RBOs file Quarterly Survey Reports
- 50 RBOs file Compliance Statements

Monthly:

• 4 RBOs file monthly financial statements



### **Status of all Risk Bearing Organizations**



### **Status of Corrective Action Plans by RBO**



#### RBO Medi-Cal Managed Care Enrollment at 6/30/15



#### Top 20 RBOs with greater than 50% Estimated Medi-Cal Lives



DEPARTMENT OF

Managed 6 Health cre

#### **Remaining RBOs with Medi-Cal Lives**



#### www.HealthHelp.ca.gov

## Managed 7 Health cre

# **RBO** Audits



www.HealthHelp.ca.gov

Managed 8 Health cre

## **Questions?**