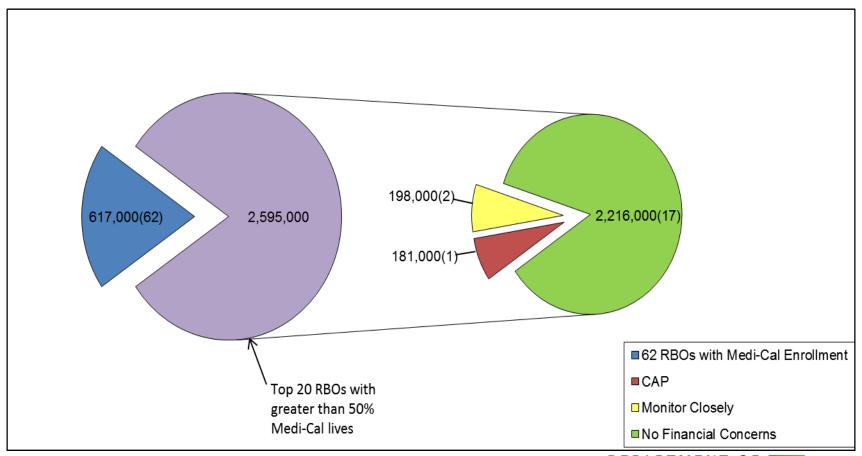

## Top 20 RBOs with greater than 50% Estimated Medi-Cal Lives

www.HealthHelp.ca.gov

### Remaining RBOs with Medi-Cal Lives

Health Care