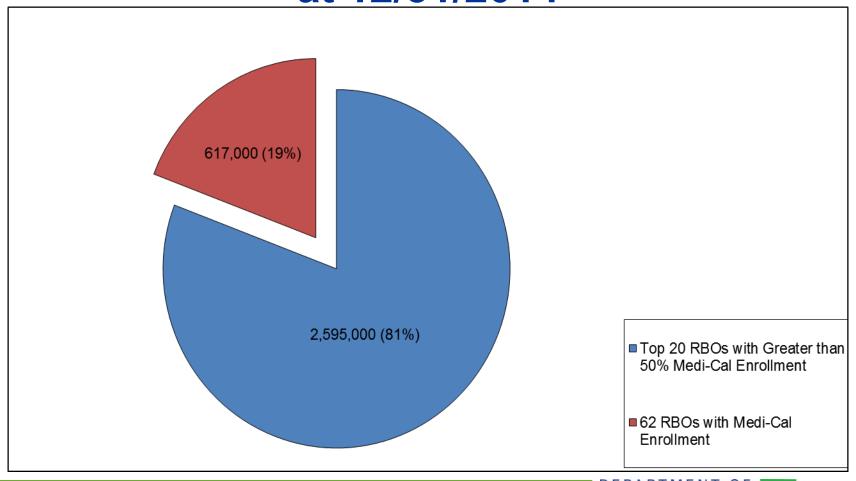

## **Provider Solvency Update**

March 18, 2015

### Michelle Yamanaka

Supervising Examiner
Office of Financial Review



# Risk Bearing Organization (RBO) Financial Reporting as of 12/31/2014

182 Risk Bearing Organizations file survey reports:

#### Annual:

 All RBOs file Annual Survey Reports (based on audited financial statements)

#### Quarterly:

- 139 RBOs file Quarterly Survey Reports
- 43 RBOs file Compliance Statements

#### Monthly:

3 RBOs file monthly financial statements



## Status of All Risk Bearing Organizations



www.HealthHelp.ca.gov



### **Status of Corrective Action Plans by RBO**



# RBO Medi-Cal Managed Care Enrollment at 12/31/2014



www.HealthHelp.ca.gov



## Top 20 RBOs with greater than 50% Estimated Medi-Cal Lives



www.HealthHelp.ca.gov



### Remaining RBOs with Medi-Cal Lives



Health Care

#### **RBO** Audits





## **Questions?**