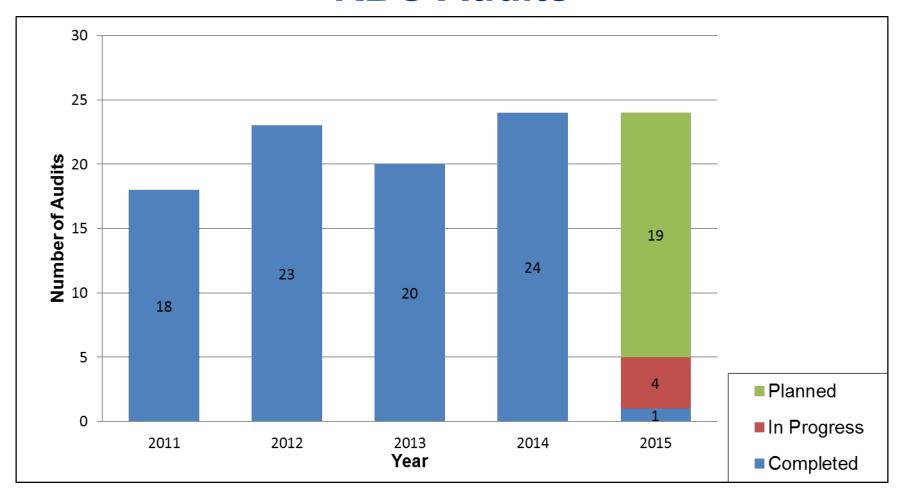

naka

Supervising Examiner
Office of Financial Review



# Risk Bearing Organization (RBO) Financial Reporting as of 12/31/2014

182 Risk Bearing Organizations file survey reports:

#### Annual:

 All RBOs file Annual Survey Reports (based on audited financial statements)

#### Quarterly:

- 139 RBOs file Quarterly Survey Reports
- 43 RBOs file Compliance Statements

#### Monthly:

3 RBOs file monthly financial statements



## Status of All Risk Bearing Organizations



www.HealthHelp.ca.gov



### **Status of Corrective Action Plans by RBO**



# RBO Medi-Cal Managed Care Enrollment at 12/31/2014



www.HealthHelp.ca.gov



## Top 20 RBOs with greater than 50% Estimated Medi-Cal Lives



www.HealthHelp.ca.gov



### Remaining RBOs with Medi-Cal Lives



Health Care

#### **RBO** Audits





## **Questions?**