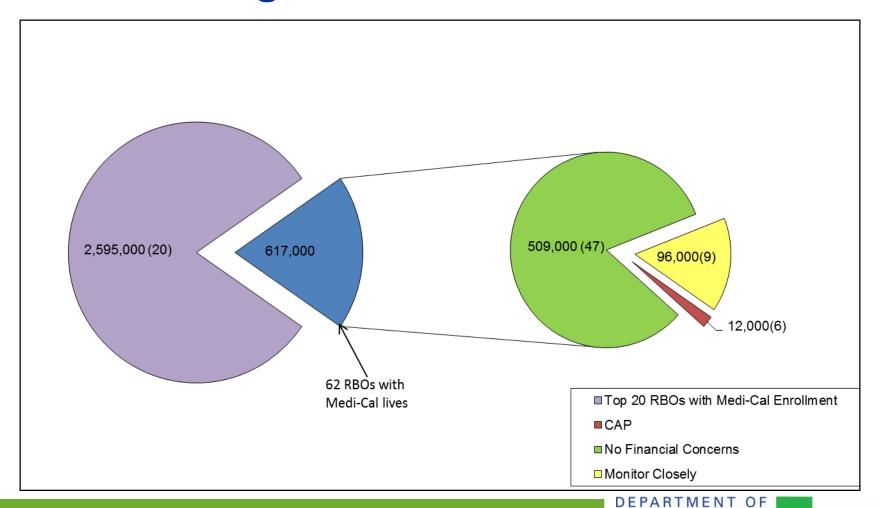

# RBO Medi-Cal Managed Care Enrollment at 12/31/2014

www.HealthHelp.ca.gov

## Top 20 RBOs with greater than 50% Estimated Medi-Cal Lives

www.HealthHelp.ca.gov

### Remaining RBOs with Medi-Cal Lives

Health Care