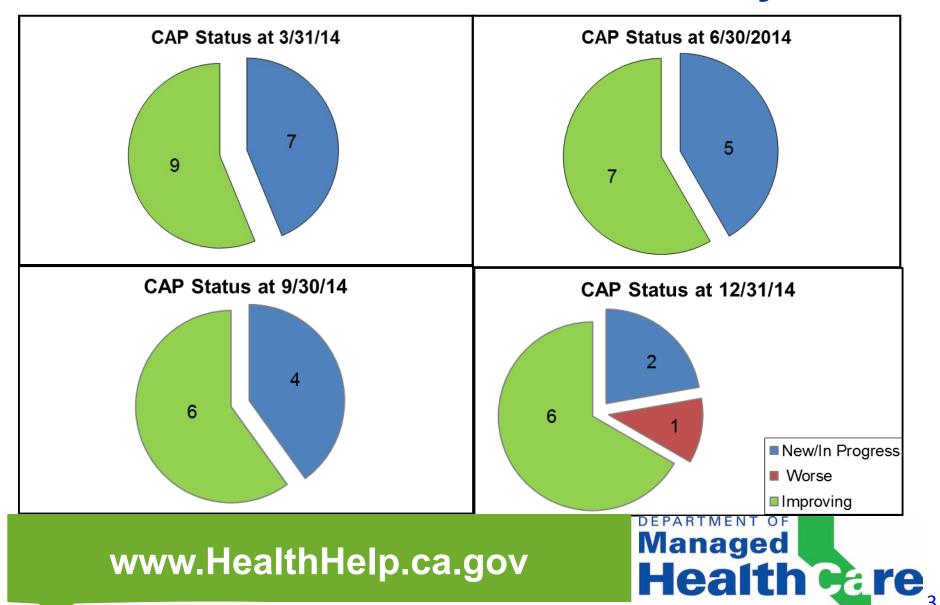

## **Provider Solvency Update**

March 18, 2015

### Michelle Yamanaka

Supervising Examiner
Office of Financial Review



# Risk Bearing Organization (RBO) Financial Reporting as of 12/31/2014

182 Risk Bearing Organizations file survey reports:

#### Annual:

 All RBOs file Annual Survey Reports (based on audited financial statements)

#### Quarterly:

- 139 RBOs file Quarterly Survey Reports
- 43 RBOs file Compliance Statements

#### Monthly:

3 RBOs file monthly financial statements



## Status of All Risk Bearing Organizations



www.HealthHelp.ca.gov



### **Status of Corrective Action Plans by RBO**



# RBO Medi-Cal Managed Care Enrollment at 12/31/2014



www.HealthHelp.ca.gov



## Top 20 RBOs with greater than 50% Estimated Medi-Cal Lives



www.HealthHelp.ca.gov



### Remaining RBOs with Medi-Cal Lives



Health Care

#### **RBO** Audits





## **Questions?**