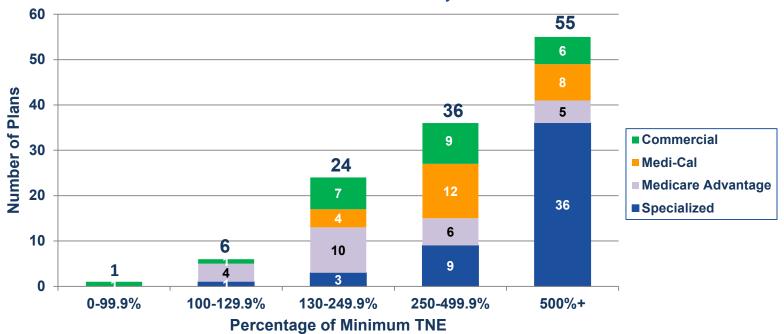

ice Plans 22 |    |
|--------------------|------------------|----|
| Medi-Cal           | 3                |    |
| Medicare Advantage | 10               |    |
| Commercial         | 9                |    |
| Psychological      |                  | 2  |
| Dental             |                  | 3  |
| Vision             |                  | 1  |
| Total              |                  | 28 |





#### **TNE Deficient Plans**

| Quarter Ending | 6/30/13 | 6/30/14        | 6/30/15 | 6/30/16 |
|----------------|---------|----------------|---------|---------|
| Plans          | 3-FS    | 2-FS<br>1-SPEC | 2-FS    | 1-FS    |
| Covered Lives  | 162,993 | 229,346        | 12,015  | 16,090  |

**FS**=Full Service **Spec**=Specialized





## **Tangible Net Equity of Plans**

as of June 30, 2016







# Tangible Net Equity of Closely Monitored Plans

as of June 30, 2016







## Questions