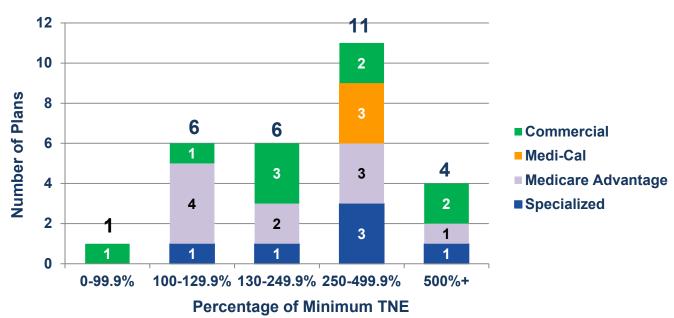

| 3                |    |
| Medicare Advantage | 10               |    |
| Commercial         | 9                |    |
| Psychological      |                  | 2  |
| Dental             |                  | 3  |
| Vision             |                  | 1  |
| Total              |                  | 28 |





#### **TNE Deficient Plans**

| Quarter Ending | 6/30/13 | 6/30/14        | 6/30/15 | 6/30/16 |
|----------------|---------|----------------|---------|---------|
| Plans          | 3-FS    | 2-FS<br>1-SPEC | 2-FS    | 1-FS    |
| Covered Lives  | 162,993 | 229,346        | 12,015  | 16,090  |

**FS**=Full Service **Spec**=Specialized





## **Tangible Net Equity of Plans**

as of June 30, 2016







# Tangible Net Equity of Closely Monitored Plans

as of June 30, 2016







## Questions