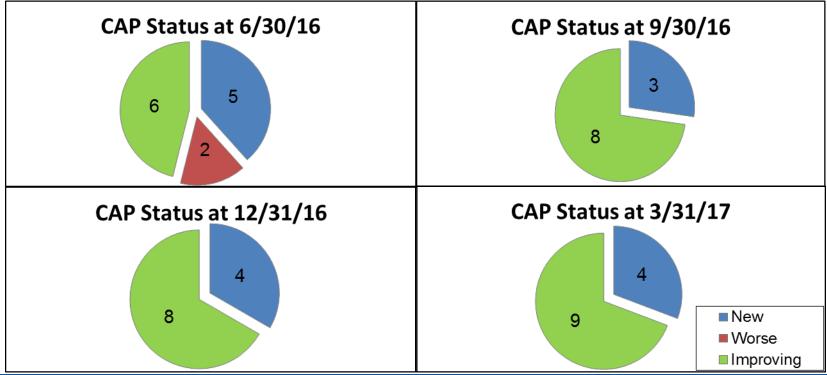

# Provider Solvency Quarterly Update

July 19, 2017

Michelle Yamanaka
Supervising Examiner, Office of Financial Review





# Risk Bearing Organization (RBO) Financial Reporting as of 3/31/17

184 Risk Bearing Organizations are required to file survey reports:

#### Annual:

 All RBOs file Annual Survey Reports (based on audited financial statements).

#### Quarterly:

- 132 RBOs filed Quarterly Survey Reports
- 52 RBOs filed Compliance Statements

#### Monthly:

5 RBOs file monthly financial statements





#### Status of all Risk Bearing Organizations







## Status of Corrective Action Plans by RBO







### **CAP Review Summary as of 3/31/17**

| nne.                                              | Enrollment at | Deficiency  | CAP Reviewas of |             |            |            |            |      |
|---------------------------------------------------|---------------|-------------|-----------------|-------------|------------|------------|------------|------|
| RBO                                               | FYE           |             |                 |             |            |            |            |      |
|                                                   |               |             | QE 3/31/17      | QE 12/31/16 | QE 9/30/16 | QE 6/30/16 | QE 3/31/16 | 2015 |
| Accountable Health Care IPA                       | 150k-200k     | TNE,WC,CC   | Х               |