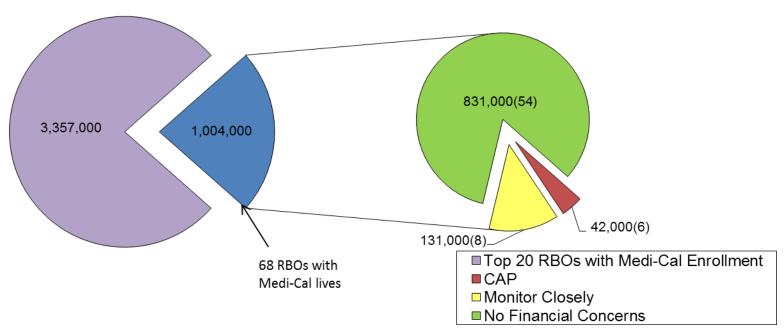

| Х          | Х          | Х    |
| Qualcare Incorporated                             | 0-5k          | TNE, WC, CC |                 | Х           | Х          | Х          |            | Х    |
| Santa Clara County IPA                            | 30k-40k       | TNE         |                 |             |            | Х          | Х          | Х    |
| Verity Medical Foundation (Formerly DCHS Medical  | 15k-20k       | CT          |                 | Х           | Х          | Х          |            | Х    |
| Foundation)                                       |               |             |                 |             |            |            | 1          |      |





# Top 20 RBOs with Greater than 50% Estimated Medi-Cal Lives







### Remaining RBOs with Medi-Cal Lives







#### **RBO** Audits







# **Questions?**