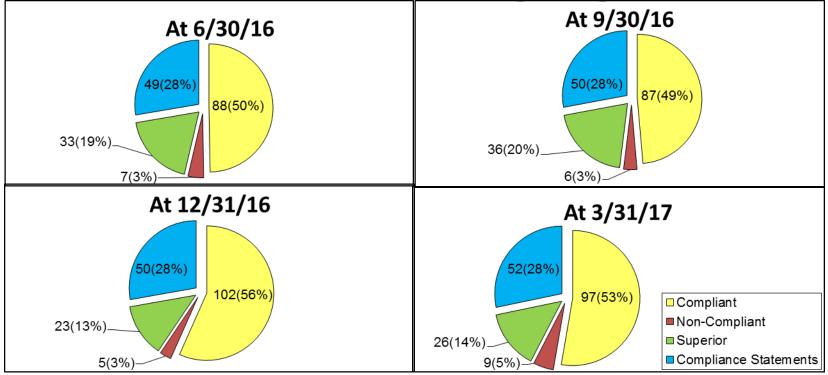

# Provider Solvency Quarterly Update

July 19, 2017

Michelle Yamanaka
Supervising Examiner, Office of Financial Review





# Risk Bearing Organization (RBO) Financial Reporting as of 3/31/17

184 Risk Bearing Organizations are required to file survey reports:

#### Annual:

 All RBOs file Annual Survey Reports (based on audited financial statements).

#### Quarterly:

- 132 RBOs filed Quarterly Survey Reports
- 52 RBOs filed Compliance Statements

#### Monthly:

5 RBOs file monthly financial statements





#### Status of all Risk Bearing Organizations







## Status of Corrective Action Plans by RBO







### **CAP Review Summary as of 3/31/17**

| nne.                                              | Enrollment at | Deficiency  | CAP Reviewas of |             |            |            |            |      |
|---------------------------------------------------|---------------|-------------|-----------------|-------------|------------|------------|------------|------|
| RBO                                               | FYE           |             |                 |             |            |            |            |      |
|                                                   |               |             | QE 3/31/17      | QE 12/31/16 | QE 9/30/16 | QE 6/30/16 | QE 3/31/16 | 2015 |
| Accountable Health Care IPA                       |