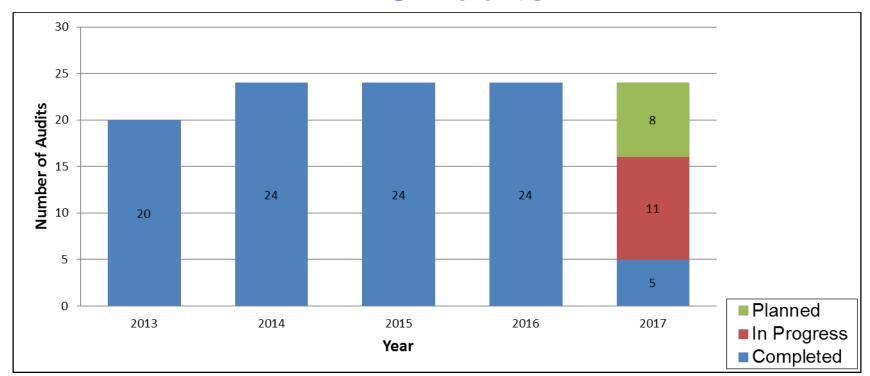

| Х    |
| Qualcare Incorporated                             | 0-5k          | TNE, WC, CC |                 | Х           | Х          | Х          |            | Х    |
| Santa Clara County IPA                            | 30k-40k       | TNE         |                 |             |            | Х          | Х          | Х    |
| Verity Medical Foundation (Formerly DCHS Medical  | 15k-20k       | CT          |                 | Х           | Х          | Х          |            | Х    |
| Foundation)                                       |               |             |                 |             |            |            | 1          |      |





# Top 20 RBOs with Greater than 50% Estimated Medi-Cal Lives







### Remaining RBOs with Medi-Cal Lives







#### **RBO** Audits







# **Questions?**