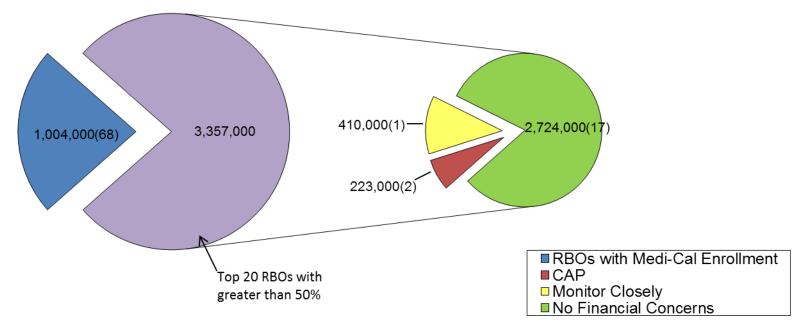

| Х               |             |            | Х          | Х          | Х    |
| Qualcare Incorporated                             | 0-5k          | TNE, WC, CC |                 | Х           | Х          | Х          |            | Х    |
| Santa Clara County IPA                            | 30k-40k       | TNE         |                 |             |            | Х          | Х          | Х    |
| Verity Medical Foundation (Formerly DCHS Medical  | 15k-20k       | CT          |                 | Х           | Х          | Х          |            | Х    |
| Foundation)                                       |               |             |                 |             |            |            | 1          |      |





# Top 20 RBOs with Greater than 50% Estimated Medi-Cal Lives







### Remaining RBOs with Medi-Cal Lives







#### **RBO** Audits







# **Questions?**