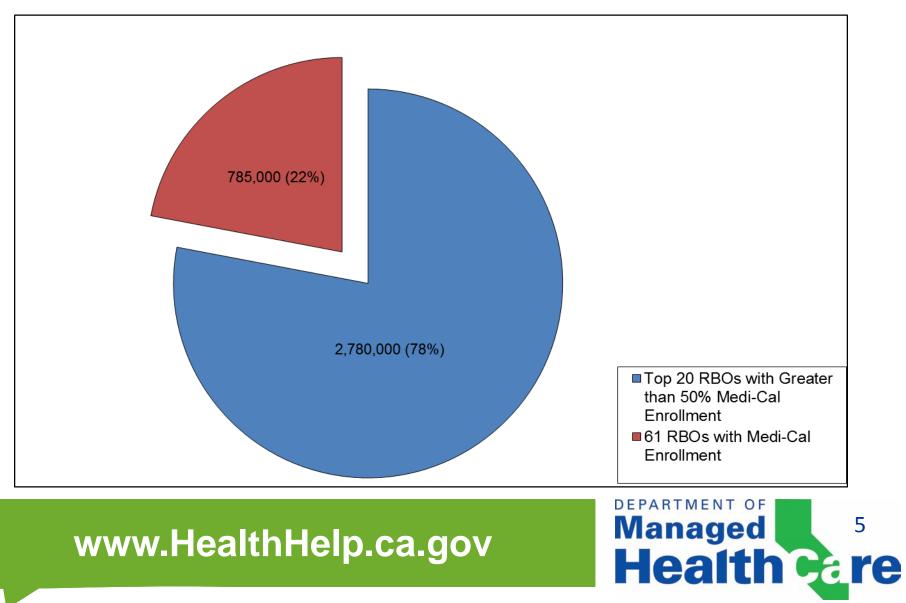

#### RBO Medi-Cal Managed Care Enrollment at 3/31/15

#### Top 20 RBOs with greater than 50% Estimated Medi-Cal Lives