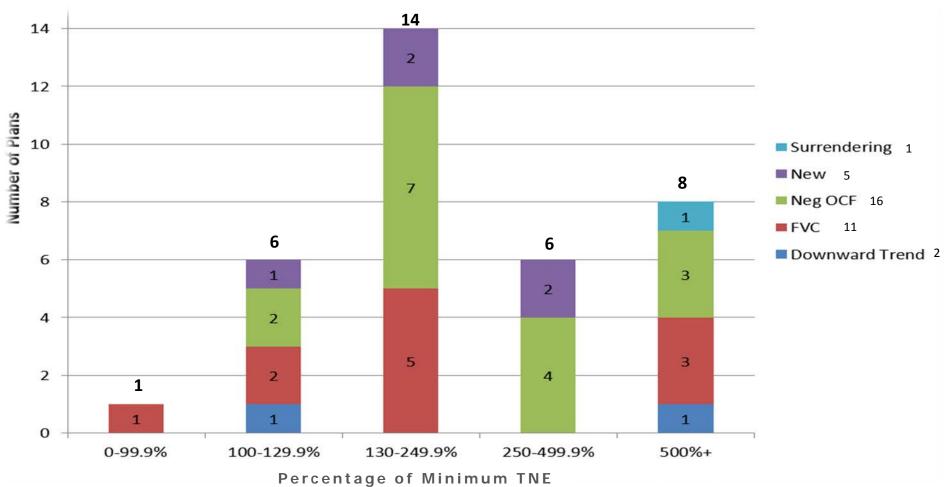

| 1          | 2          |
| Vision Plans        | <u>6</u>  | <u>2</u>   | <u>2</u>   |
| Total               | 41        | 32         | 35         |

<sup>\*</sup>Approximately 2 million full service enrollees & 2.4 million specialty enrollees are in Closely Monitored Plans



### Closely Monitored Full Service Plans as of March 31, 2013

| 3/31/2012 | 3/31/2013 |
|-----------|-----------|
|           |           |

| Medicare Plans   | 12       | 11       |
|------------------|----------|----------|
| Medi-Cal Plans   | 7        | 6        |
| Commercial Plans | <u>3</u> | <u>7</u> |
| Total            | 22       | 24       |

Managed 10
Health are

### Details of Closely Monitored Plans as of March 31, 2013





### Tangible Net Equity of Closely Monitored Plans as of March 31, 2013





#### **TNE Deficient Plans**

#### As of QE 12/31/2012

-1 Dental Plan, 14,967 lives

#### As of ME 5/31/2013

- -1 Discount Plan, 16,832 lives
- -2 Full Service Plans, 0 lives



#### **Questions?**