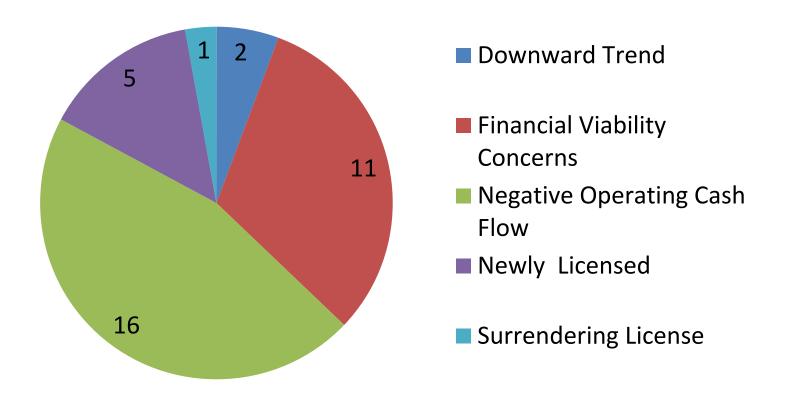

| 3         | 2          | 2          |
| Psychological Plans | 2         | 1          | 2          |
| Vision Plans        | <u>6</u>  | <u>2</u>   | <u>2</u>   |
| Total               | 41        | 32         | 35         |

<sup>\*</sup>Approximately 2 million full service enrollees & 2.4 million specialty enrollees are in Closely Monitored Plans



### Closely Monitored Full Service Plans as of March 31, 2013

| 3/31/2012 | 3/31/2013 |
|-----------|-----------|
|           |           |

| Medicare Plans   | 12       | 11       |
|------------------|----------|----------|
| Medi-Cal Plans   | 7        | 6        |
| Commercial Plans | <u>3</u> | <u>7</u> |
| Total            | 22       | 24       |

Managed 10
Health are

### Details of Closely Monitored Plans as of March 31, 2013





### Tangible Net Equity of Closely Monitored Plans as of March 31, 2013





#### **TNE Deficient Plans**

#### As of QE 12/31/2012

-1 Dental Plan, 14,967 lives

#### As of ME 5/31/2013

- -1 Discount Plan, 16,832 lives
- -2 Full Service Plans, 0 lives



#### **Questions?**