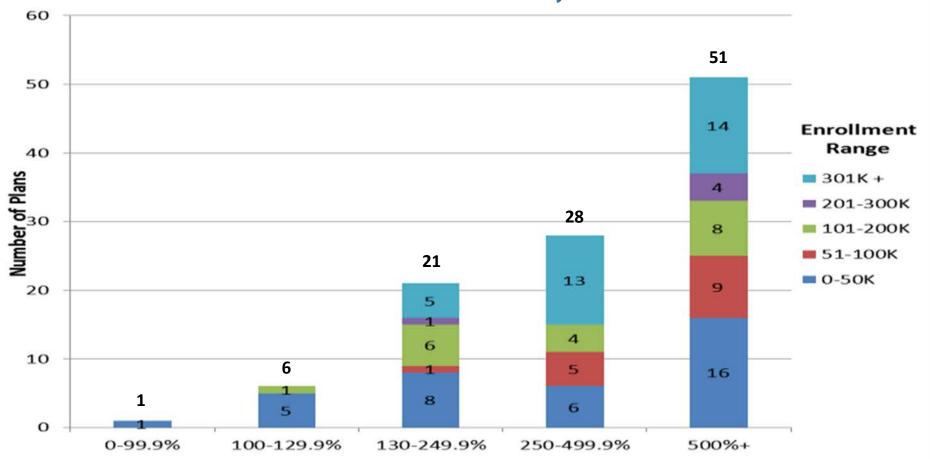

# Tangible Net Equity of Plans as of March 31, 2013

**Percentage of Minimum TNE** 