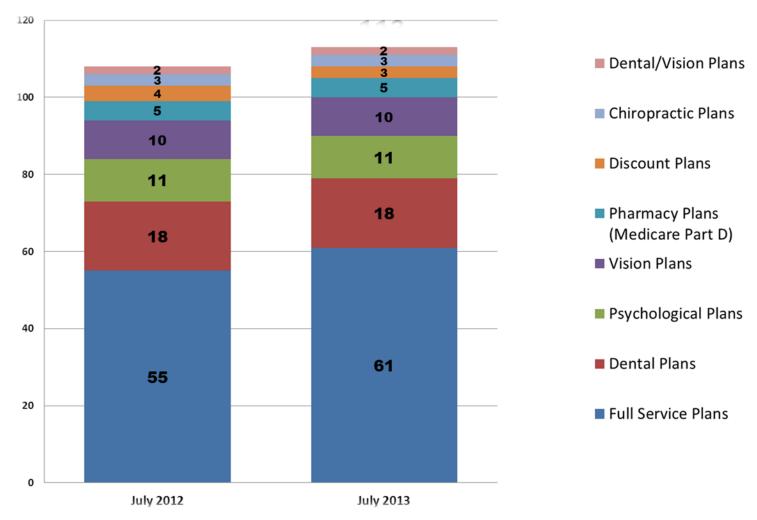

#### **Knox-Keene Licensed Plans**

# Full Service Enrollment\* (in Millions)

6/30/12 9/30/12 12/31/12 3/31/13

Full Service Lives 22.5 22.6 22.4

**Key Enrollment Blocks:** 

| <b>Total Commercial</b> | 10.35 | 10.28 | 10.22 | 10.10 |
|-------------------------|-------|-------|-------|-------|
|-------------------------|-------|-------|-------|-------|

Total Government 8.56 8.61 8.63 8.72

\*Total Enrollment as reported by Plans including Plan to Plan enrollees.

Managed 5
Health & re

## Commercial Enrollment\* (in Millions)

|                    | 6/30/12                | 9/30/12     | <u>12/31/12</u> | <u>3/31/13</u> |
|--------------------|------------------------|-------------|-----------------|----------------|
| Large Group        | 7.49                   | 7.46        | 7.44            | 7.31           |
| Small Group        | 1.04                   | 1.03        | 1.03            | 1.00           |
| Individual         | 0.17                   | 0.17        | 0.16            | 0.16           |
| Point of Service   | 0.07                   | 0.08        | 0.08            | 0.08           |
| PPO (Group & Ind.) | <u>1.58</u>            | <u>1.54</u> | <u>1.51</u>     | <u>1.55</u>    |
| Total Commerc      | ial 10 <sub>-</sub> 35 | 10.28       | 10.22           | 10.10          |

<sup>\*</sup>Total Enrollment as reported by Plans including Plan to Plan enrollees.

## Government Enrollment \* (in Millions)

|                                     | <u>6/30/12</u> | 9/30/12 | <u>12/31/12</u> | <u>3/31/13</u> |
|-------------------------------------|----------------|---------|-----------------|----------------|
| Medi-Cal                            | 5.52           | 5.55    | 5.56            | 5.91           |
| Medicare Risk & Medicare Supplement |                |         |                 |                |
|                                     | 2.18           | 2.21    | 2.24            | 2.29           |
| Healthy Families Program            |                |         |                 |                |
|                                     | 0.86           | 0.85    | 0.83            | 0.52           |
| <b>Total Government</b>             | 8.56           | 8.61    | 8.63            | 8.72           |