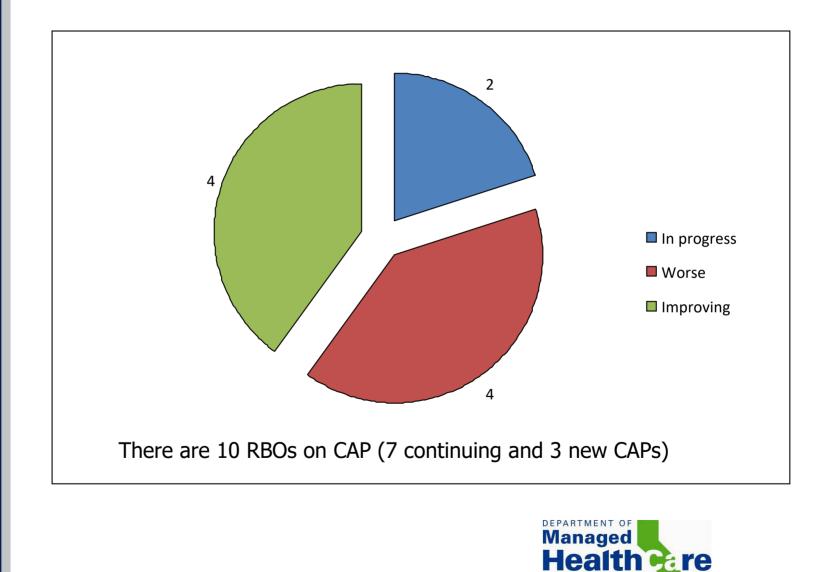

# FSSB SB260 Update

May 19, 2011

## **Department of Managed Health Care**

Californi





# RBO CAPs By Year Originated 2005-2011







# CAP Deficiency Type 2005-2011





# Welcome to California

## CAP Approval Time 2005 - 2011



#### From Initial Date of Non-Compliance to Date Approved



# Welcome to California

## Average CAP Duration from Start to Finish 2005 - 2010



Managed Health care

# Status of All RBOs at 12/31/2010



Californi



# Status of RBOs with Greater than 50% Medi-Cal Enrollment As of May 9, 2011



California





# **CAP Update Since Last FSSB Meeting**

There were 20 Active CAPs at January 19, 2011:

- Ten of the CAPs were Successfully Completed
- Three of the RBOs were de-delegated
- Seven are currently monitored



# Current CAPs As Of May 9, 2011



Californi



# Status of the RBOs Not Meeting CAP at 12/31/10

- Two obtained revised projections to support how the CAP completion date will be met.
- Two has been given a date to obtain compliance or administration action would be taken.



# Californic Welcome to

# Current CAPS Graph As of May 9, 2011





# **Available Information on DMHC Website**

California





# **Financial Surveys Received Report**

| Finar | ncial Surveys Received (QE 12/31/2010)                         |        |                |                     |       |                    |                                                             |         |                                              |                    |                           |                             |                   |