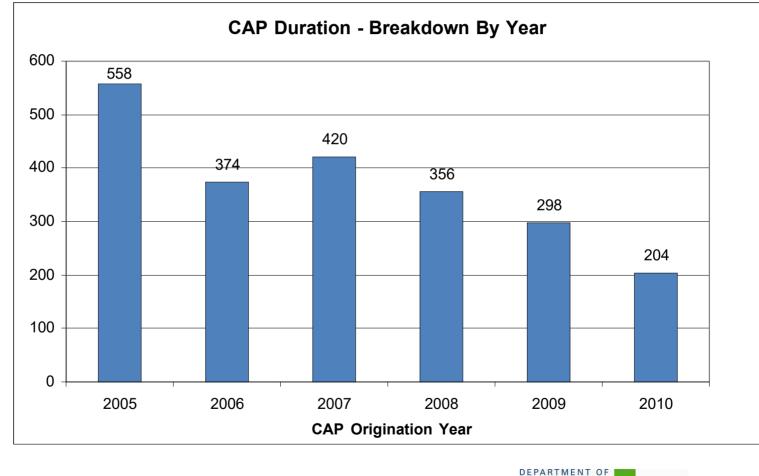

# FSSB SB260 Update

May 19, 2011

## **Department of Managed Health Care**

Californi





# RBO CAPs By Year Originated 2005-2011







# CAP Deficiency Type 2005-2011





# Welcome to California

## CAP Approval Time 2005 - 2011



#### From Initial Date of Non-Compliance to Date Approved



# Welcome to California

## Average CAP Duration from Start to Finish 2005 - 2010



Managed Health care

# Status of All RBOs at 12/31/2010



Californi



# Status of RBOs with Greater than 50% Medi-Cal Enrollment As of May 9, 2011



California





# **CAP Update Since Last FSSB Meeting**

There were 20 Active CAPs at January 19, 2011:

- Ten of the CAPs were Successfully Completed
- Three of the RBOs were de-delegated
- Seven are currently monitored



# Current CAPs As Of May 9, 2011



Californi



# Status of the RBOs Not Meeting CAP at 12/31/10

- Two obtained revised projections to support how the CAP completion date will be met.
- Two has been given a date to obtain compliance or administration action would be taken.



# Californic Welcome to

# Current CAPS Graph As of May 9, 2011





# **Available Information on DMHC Website**

California





# **Financia