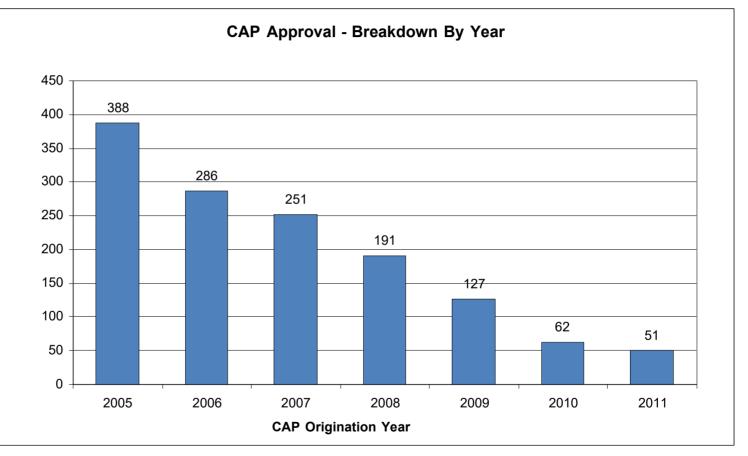

## CAP Approval Time 2005 - 2011

#### From Initial Date of Non-Compliance to Date Approved