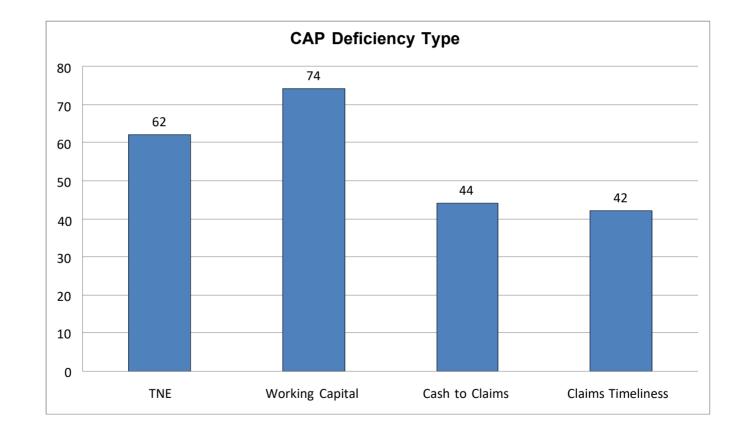

# FSSB SB260 Update

May 19, 2011

## **Department of Managed Health Care**

Californi





# RBO CAPs By Year Originated 2005-2011







# CAP Deficiency Type 2005-2011





# Welcome to California

## CAP Approval Time 2005 - 2011



#### From Initial Date of Non-Compliance to Date Approved



# Welcome to California

## Average CAP Duration from Start to Finish 2005 - 2010



Managed Health care

# Status of All RBOs at 12/31/2010



Californi



# Status of RBOs with Greater than 50% Medi-Cal Enrollment As of May 9, 2011



California





# **CAP Update Since Last FSSB Meeting**

There were 20 Active CAPs at January 19, 2011:

- Ten of the CAPs were Successfully Completed
- Three of the RBOs were de-delegated
- Seven are currently monitored



# Current CAPs As Of May 9, 2011



Californi



# Status of the RBOs Not Meeting CAP at 12/31/10

- Two obtained revised projections to support how the CAP completion date will be met.
- Two has been given a dat