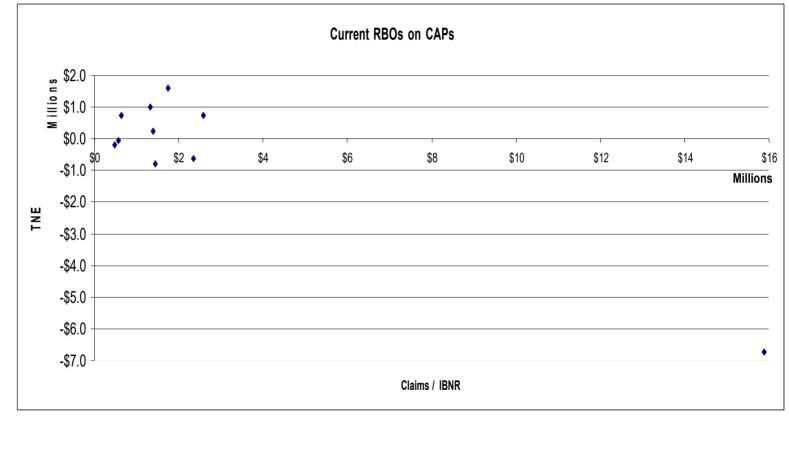

ome to California

## Average CAP Duration from Start to Finish 2005 - 2010



Managed Health care

# Status of All RBOs at 12/31/2010



Californi



# Status of RBOs with Greater than 50% Medi-Cal Enrollment As of May 9, 2011



California





# **CAP Update Since Last FSSB Meeting**

There were 20 Active CAPs at January 19, 2011:

- Ten of the CAPs were Successfully Completed
- Three of the RBOs were de-delegated
- Seven are currently monitored



# Current CAPs As Of May 9, 2011



Californi



# Status of the RBOs Not Meeting CAP at 12/31/10

- Two obtained revised projections to support how the CAP completion date will be met.
- Two has been given a date to obtain compliance or administration action would be taken.



# Californic Welcome to

# Current CAPS Graph As of May 9, 2011





# **Available Information on DMHC Website**

California





# **Financial Surveys Received Report**

| Finar | ncial Surveys Received (QE 12/31/2010)                         |        |                |                     |       |                    |                                                             |         |                                              |                    |                           |                             |                   |                 |                     |                                  |
|-------|----------------------------------------------------------------|--------|----------------|---------------------|-------|--------------------|-------------------------------------------------------------|---------|--------------------------