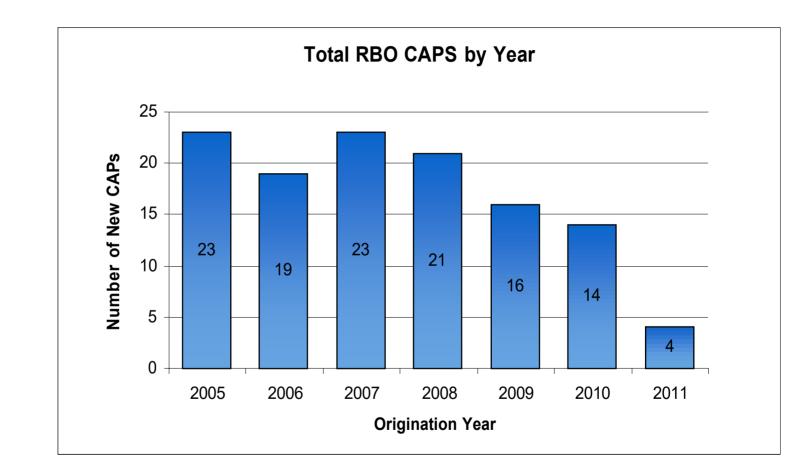

# FSSB SB260 Update

May 19, 2011

## **Department of Managed Health Care**

Californi





# RBO CAPs By Year Originated 2005-2011







# CAP Deficiency Type 2005-2011





# Welcome to California

## CAP Approval Time 2005 - 2011



#### From Initial Date of Non-Compliance to Date Approved



# Welcome to California

## Average CAP Duration from Start to Finish 2005 - 2010



Managed Health care

# Status of All RBOs at 12/31/2010



Californi



# Status of RBOs with Greater than 50% Medi-Cal Enrollment As of May 9, 2011



California





# **CAP Update Since Last FSSB Meeting**

There were 20 Active CAPs at January 19, 2011:

- Ten of the CAPs were Successfully Completed
- Three of the RBOs were de-delegated
- Seven are currently monitored



# Current CAPs As Of May 9, 2011



Californi



# Status of the RBOs Not Meeting CAP at 12/31/10

- Two obtained revised projections to support how the CAP completion date