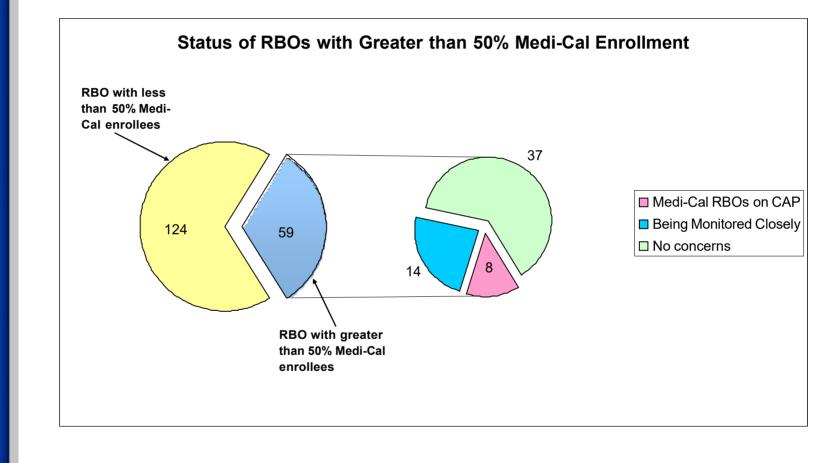

# Status of RBOs with Greater than 50% Medi-Cal Enrollment As of May 9, 2011

California