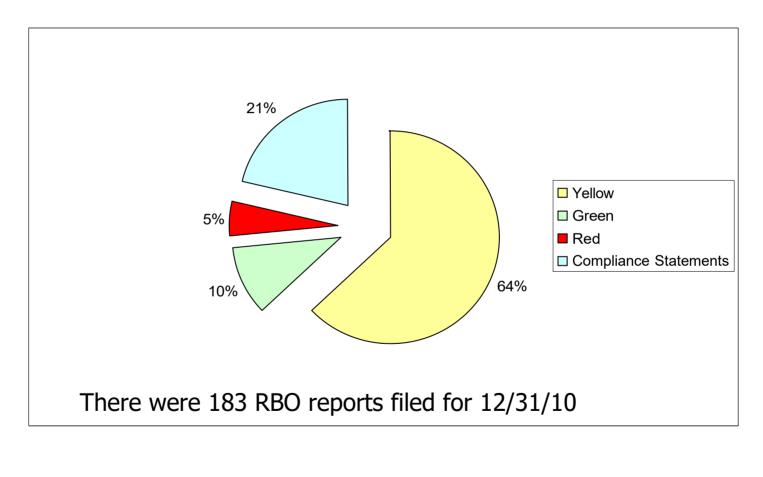

# FSSB SB260 Update

May 19, 2011

## **Department of Managed Health Care**

Californi





# RBO CAPs By Year Originated 2005-2011







# CAP Deficiency Type 2005-2011





# Welcome to California

## CAP Approval Time 2005 - 2011



#### From Initial Date of Non-Compliance to Date Approved



# Welcome to California

## Average CAP Duration from Start to Finish 2005 - 2010



Managed Health care

# Status of All RBOs at 12/31/2010



Californi



# Status of RBOs with Greater than 50% Medi-Cal Enrollment As of May 9, 2011



California





# **CAP Update Since Last FSSB Meeting**

There were 20 Active CAPs at January 19, 2011:

- Ten of the CAPs were Successfully Completed
- Three of the RBOs were de-delegated
- Seven are currently monitored



# Current CAPs As Of May 9, 2011



Californi



# Status of the RBOs Not Meeting CAP at 12/31/10

- Two obtained revised projections to support how the CAP completion date will be met.
- Two has been given a date to obtain compliance or administration action would be taken.



# Californic Welcome to

# Current CAPS Graph As of May 9, 2011





# **Available Information on DMHC Website**

California





# **Financial Surveys Received Report**

| Finar | ncial Surveys Receiv