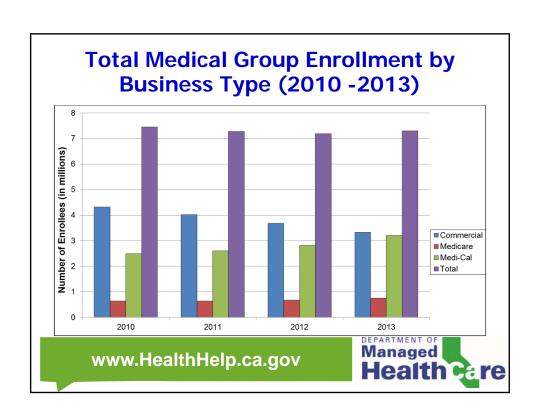

## Risk Bearing Organization (RBO) Financial Reporting as of 3/31/2014

- Annual Financial Survey Reports
- Quarterly
  - -Financial Survey Reports
  - -Compliance Statements
- Monthly Financial Statements