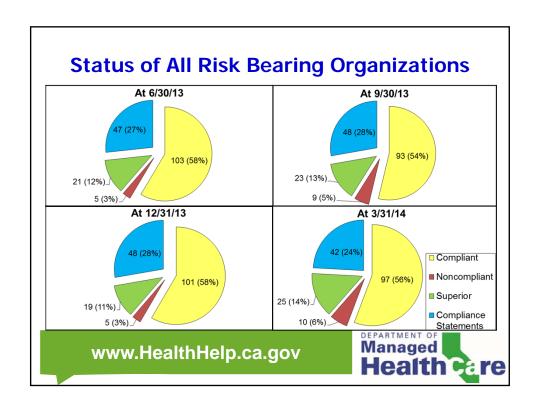

## Risk Bearing Organization (RBO) Financial Reporting as of 3/31/2014

- Annual Financial Survey Reports
- Quarterly
  - -Financial Survey Reports
  - -Compliance Statements
- Monthly Financial Statements