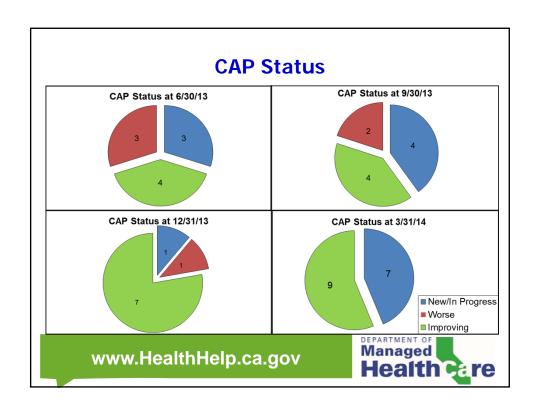

## Risk Bearing Organization (RBO) Financial Reporting as of 3/31/2014

- Annual Financial Survey Reports
- Quarterly
  - -Financial Survey Reports
  - -Compliance Statements
- Monthly Financial Statements