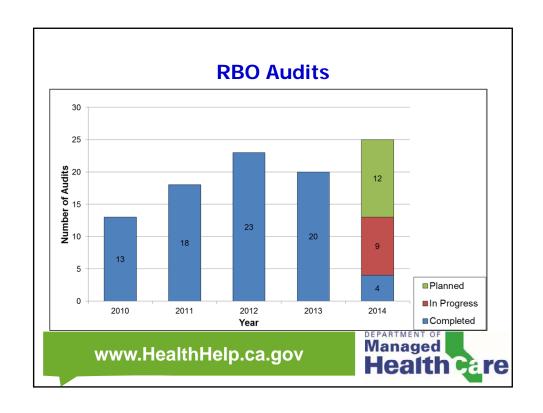

## Risk Bearing Organization (RBO) Financial Reporting as of 3/31/2014

- Annual Financial Survey Reports
- Quarterly
  - -Financial Survey Reports
  - -Compliance Statements
- Monthly Financial Statements