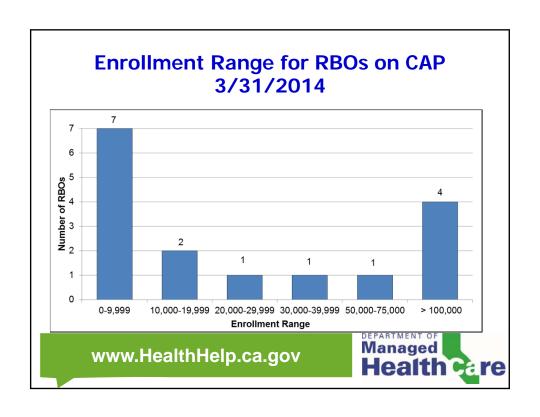

## Risk Bearing Organization (RBO) Financial Reporting as of 3/31/2014

- Annual Financial Survey Reports
- Quarterly
  - -Financial Survey Reports
  - -Compliance Statements
- Monthly Financial Statements