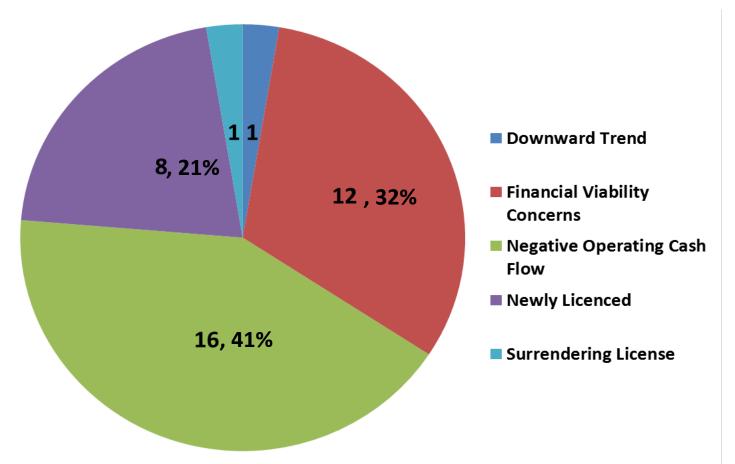

alty enrollees are in Closely Monitored Plans



# **Closely Monitored Full Service Plans**

as of June 30, 2013

|                  | 6/30/2012 | 6/30/2013 |
|------------------|-----------|-----------|
| Medicare Plans   | 11        | 12        |
| Medi-Cal Plans   | 4         | 6         |
| Commercial Plans | _6        | _8_       |
| Total            | 21        | 26        |

Managed 9
Health & re

# **TNE Deficient Plans**

## As of Quarter End 6/30/2013

—3 Full Service Plans, 162,995 lives

#### **As of Month End 8/31/2013**

—1 Full Service Plan, 163,349 lives



# **Tangible Net Equity of Plans**

as of June 30, 2013



Percentage of Minimum TNE



# Tangible Net Equity of Closely Monitored Plans as of June 30, 2013





# Details of Closely Monitored Plans as of June 30, 2013





## **Questions?**