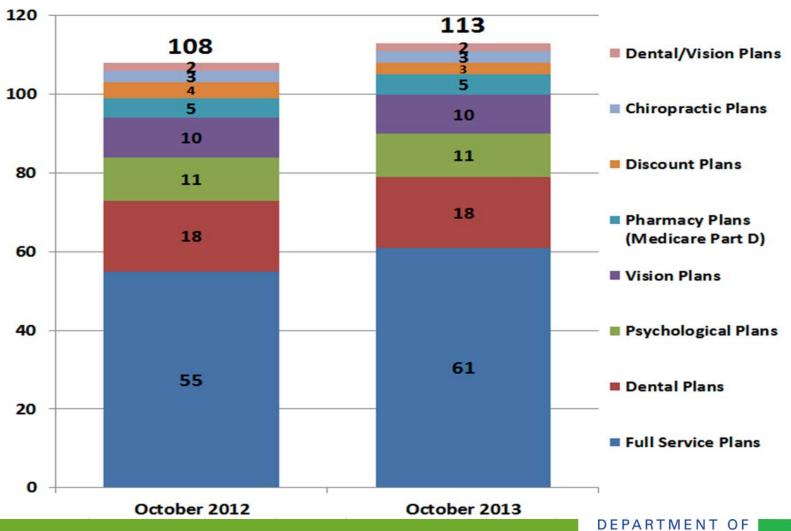

# DIVISION OF FINANCIAL OVERSIGHT UPDATE TO THE FSSB

November 18, 2013

**Dennis Balmer** 

**Deputy Director, Office of Financial Review** 



# **DFO Updates**

- 1. # of Licensed Plans
- 2. Enrollment
- Tangible Net Equity of Plans
- 4. Closely Monitored Plans
- 5. TNE Deficient Plans



# **DFO** Responsibilities

- Review of Health Plan Filings
- Financial Statement Review
- Financial Examinations
- Claims Initiative Exams
- Medical Loss Ratio Exams



## **Knox-Keene Licensed Plans**





## **Full Service Enrollment\***

(in Millions)

|                           | 9/30/12 | <u>12/31/12</u> | 3/31/13 | 6/30/13 |
|---------------------------|---------|-----------------|---------|---------|
| <b>Full Service Lives</b> | 22.6    | 22.6            | 22.4    | 22.7    |
| Key Enrollment Blo        | cks:    |                 |         |         |
| Total Commercial          | 10.28   | 10.22           | 10.10   | 10.06   |
| <b>Total Government</b>   | 8.61    | 8.63            | 8.72    | 9.07    |



<sup>\*</sup>Total Enrollment as reported by Plans including Plan to Plan enrollees.

## **Commercial Enrollment**

(in Millions)

|                         | 9/30/12     | 12/30/12    | 3/31/13     | 6/30/13     |
|-------------------------|-------------|-------------|------