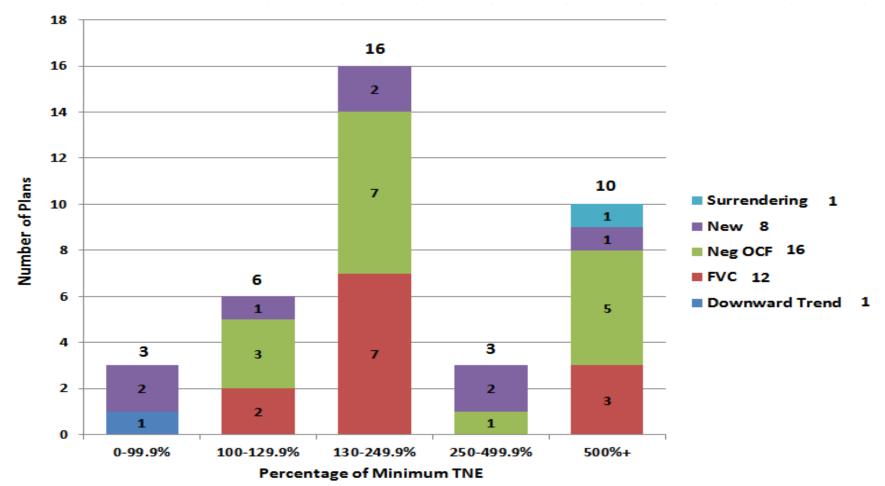

\*</sup>Approximately 1.4M full service enrollees & 2.5M specialty enrollees are in Closely Monitored Plans



# **Closely Monitored Full Service Plans**

as of June 30, 2013

|                  | 6/30/2012 | 6/30/2013 |
|------------------|-----------|-----------|
| Medicare Plans   | 11        | 12        |
| Medi-Cal Plans   | 4         | 6         |
| Commercial Plans | _6        | _8_       |
| Total            | 21        | 26        |

Managed 9
Health & re

# **TNE Deficient Plans**

## As of Quarter End 6/30/2013

—3 Full Service Plans, 162,995 lives

#### **As of Month End 8/31/2013**

—1 Full Service Plan, 163,349 lives



# **Tangible Net Equity of Plans**

as of June 30, 2013



Percentage of Minimum TNE



# Tangible Net Equity of Closely Monitored Plans as of June 30, 2013





# Details of Closely Monitored Plans as of June 30, 2013





## **Questions?**