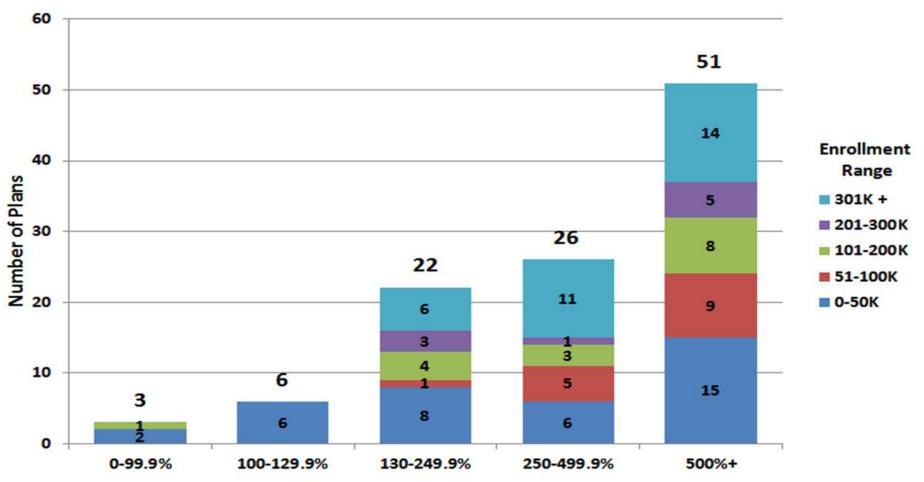

# **Tangible Net Equity of Plans**

as of June 30, 2013

Percentage of Minimum TNE